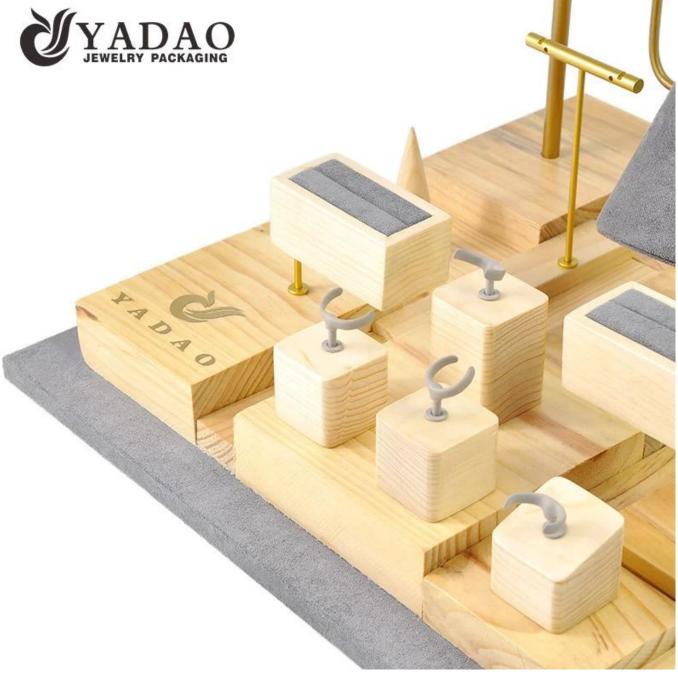

# solid wood jewelry display stand window jewelry showcase display props metal earring display stands

# Product description

| Product name    | solid wood jewelry display set         |  |
|-----------------|----------------------------------------|--|
| Material        | solid woodmicrofibermetal              |  |
| Size            | Customized                             |  |
| Color           | Beige/Pink/White/Black/Blue/Customized |  |
| MOQ             | 50 pcs                                 |  |
| Logo            | It can be printed as your design       |  |
| Sample          | Available                              |  |
| OEM / ODM       | Offer                                  |  |
| Place of origin | Guangdong, China (mainland)            |  |