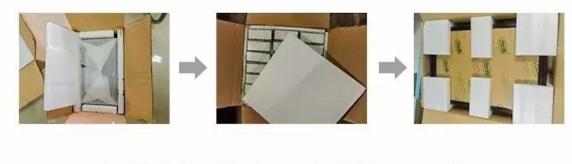

y stands

# Product description

| Product name    | solid wood jewelry display set         |  |
|-----------------|----------------------------------------|--|
| Material        | solid woodmicrofibermetal              |  |
| Size            | Customized                             |  |
| Color           | Beige/Pink/White/Black/Blue/Customized |  |
| MOQ             | 50 pcs                                 |  |
| Logo            | It can be printed as your design       |  |
| Sample          | Available                              |  |
| OEM / ODM       | Offer                                  |  |
| Place of origin | Guangdong, China (mainland)            |  |

PS:

🏶 Looking more pics about this pouch 🏶

















🟶 Yadao"s office 🕷



] Packaging and delivery [

### PACKAGING







#### TRANSPORTATION



#### OCEAN FREIGHT

Advantage: 1.cheapest Disadvantage: 1.long transit time (30-40 day) have to pick up products from port

Advice: Good for large volume products



#### AIR FREIGHT

Advantage: 1.short transit time(7-10 days) Disadvantage: 1.Expensive have to pick up products from airport

Advice: Good for small and urgent products



#### EXPRESS

Advantage: short transit time(3-6 days) convenient door to door delivery Disadvantage: l.Expensive

Advice: Good for small sample and urgent products

🛛 Feedbacks from our clients 🗌



# **High Comment!**

#### Sun, 14 Mar

1042

Hello, how are you? Everything was very well, thank you very much. I will tell you when I need more 07:36

## **E G G G G d** 07:36

07:37

6 6 6 6

Please send me a message on the Alibaba