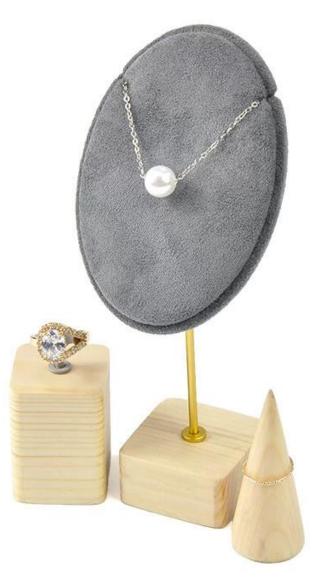

# solid wood jewelry display stand window jewelry showcase display props metal earring display stands

# Product description

| Product name    | solid wood jewelry display set         |  |
|-----------------|----------------------------------------|--|
| Material        | solid woodmicrofibermetal              |  |
| Size            | Customized                             |  |
| Color           | Beige/Pink/White/Black/Blue/Customized |  |
| MOQ             | 50 pcs                                 |  |
| Logo            | It can be printed as your design       |  |
| Sample          | Available                              |  |
| OEM / ODM       | Offer                                  |  |
| Place of origin | Guangdong, China (mainland)            |  |