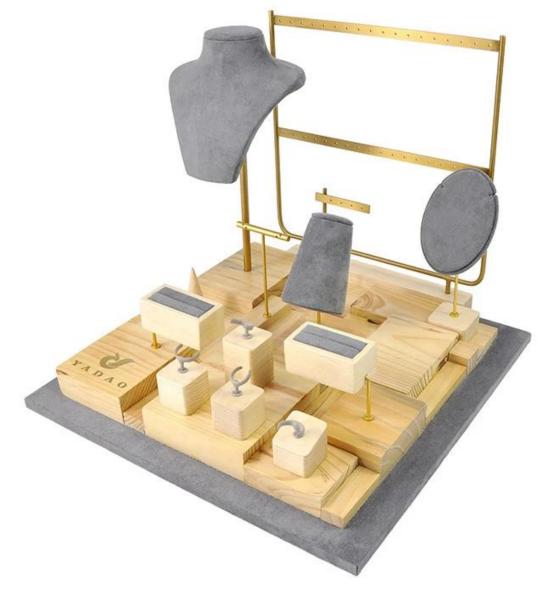

# solid wood jewelry display stand window jewelry showcase display props metal earring display stands

# Product description

| Product name    | solid wood jewelry display set         |  |
|-----------------|----------------------------------------|--|
| Material        | solid woodmicrofibermetal              |  |
| Size            | Customized                             |  |
| Color           | Beige/Pink/White/Black/Blue/Customized |  |
| MOQ             | 50 pcs                                 |  |
| Logo            | It can be printed as your design       |  |
| Sample          | Available                              |  |
| OEM / ODM       | Offer                                  |  |
| Place of origin | Guangdong, China (mainland)            |  |