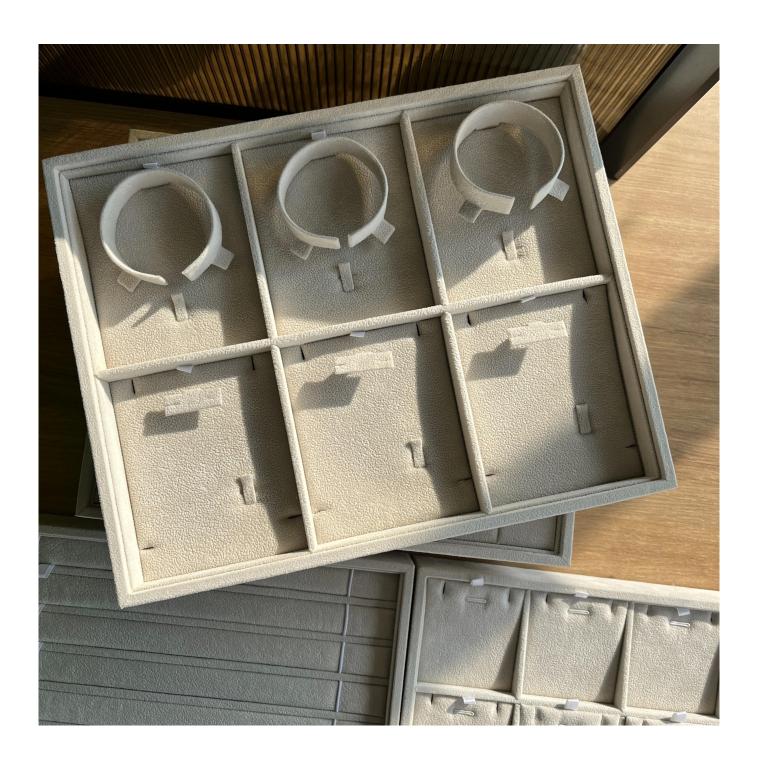

# \* Product description\*

Product Multifuctional jewelry display tray

Material Velvet

Size Custom

**Color** Custom

MOQ 50 pcs

Logo It can be printed as your design

**Sample** Available