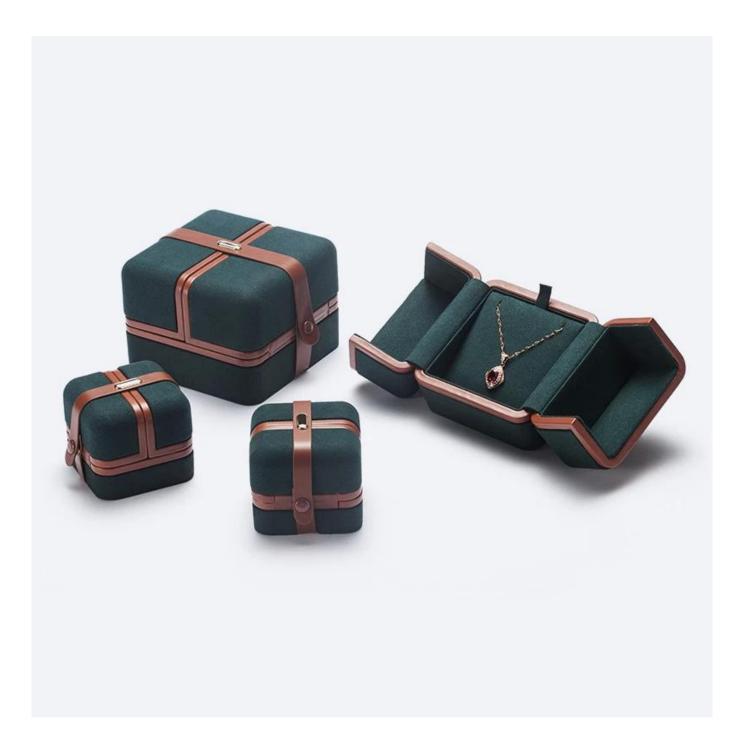

# luxury jewelry box microfiber jewelry packaging box ring earring bracelet bangle pillow box

# \* Product description\*

Product jewelry box in stock

Material plastic

Size custom

Color red/green

MOQ 20 pcs

Logo It can be printed as your design

**Sample** Available