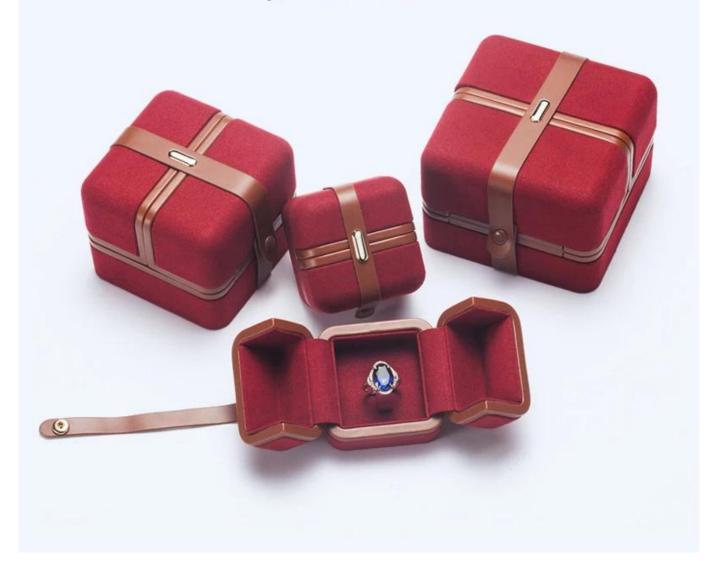

# luxury jewelry box microfiber jewelry packaging box ring earring bracelet bangle pillow box

# \* Product description\*

Product jewelry box in stock

Material plastic

Size custom

Color red/green

MOQ 20 pcs

Logo It can be printed as your design

**Sample** Available