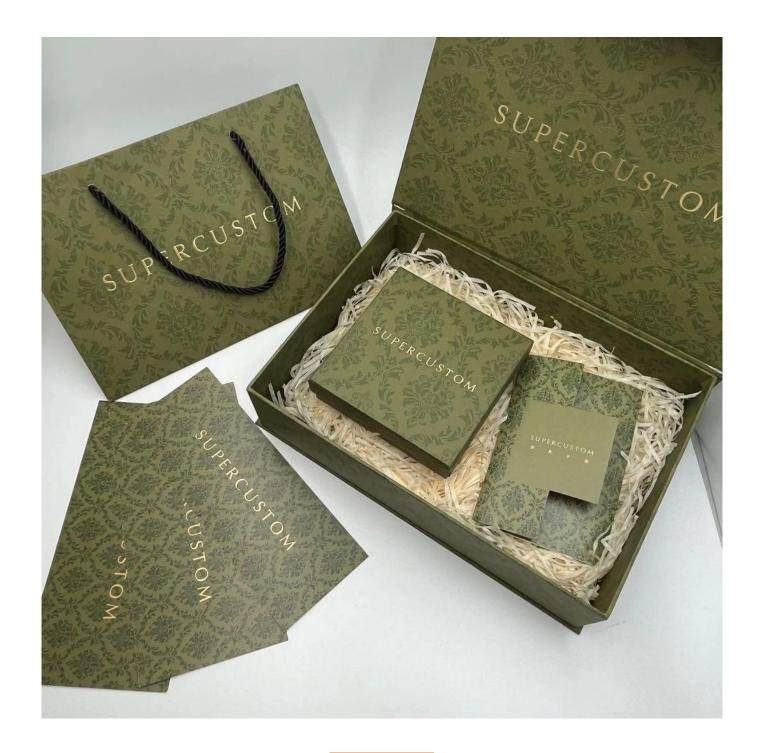

# custom fancy paper shopping bag packaging paper bag with ribbon handle

# \* Product description\*

Product name Fancy paper bag

Material Fancy paper

**Size** Customized

Color Beige/Pink/White/Black/Blue/Customized

MOQ 1000 pcs

Logo It can be printed as your design

**Sample** Available