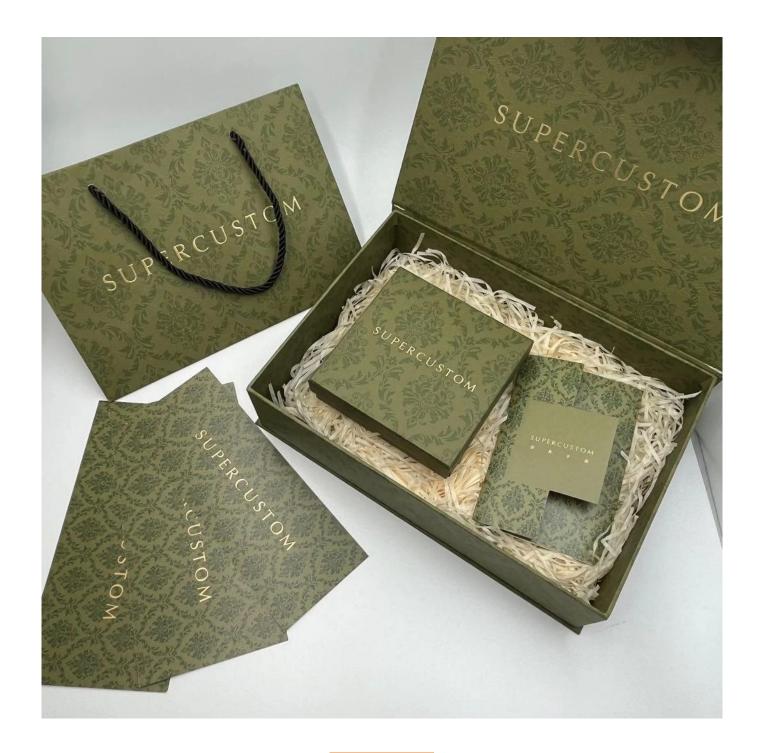

# Yadao CMYK printing paper bag custom logo bag ribbon handle bag gift packaging bag

# \* Product description\*

Product Fancy paper bag

Material Fancy paper

**Size** Customized

Color Beige/Pink/White/Black/Blue/Customized

MOQ 1000 pcs

Logo It can be printed as your design

**Sample** Available

# Looking more pics about this pouch \*

×

×

**★ Yadao**"s office ★

 $\centcal{Backaging}$  and delivery  $\centcal{Backaging}$ 