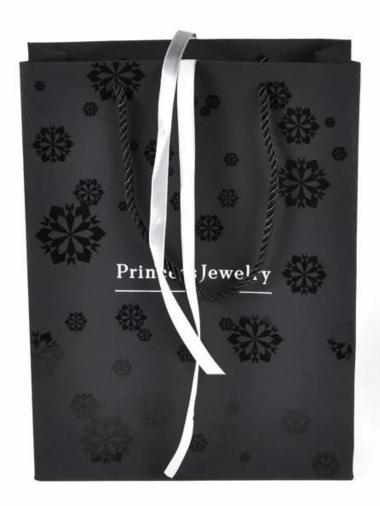

# YADAO Luxury Holiday Bag Custom Logo Black Color CMYK New Design Cartoon Paper Bag for Clothes Gift Shopping

## \* Product description\*

Product Fancy paper bag

Material Fancy paper

**Size** Customized

**Color** Beige/Pink/White/Black/Blue/Customized

MOQ 1000 pcs

Logo It can be printed as your design

**Sample** Available