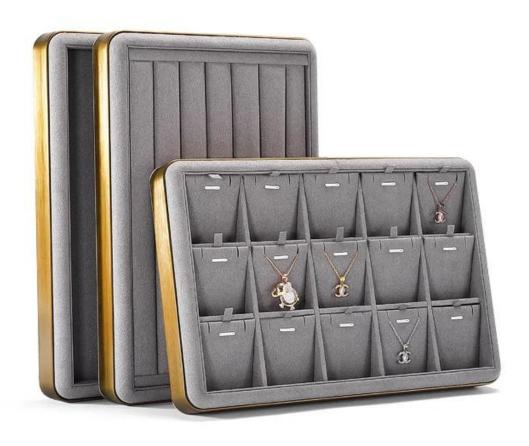

#### **EXPRESS**

Advantage: short transit time(3-6 days) convenient door to door delivery Disadvantage: 1.Expensive

Advice: Good for small sample and urgent products

☐ Feedbacks from our clients ☐

More tray options for your selection: