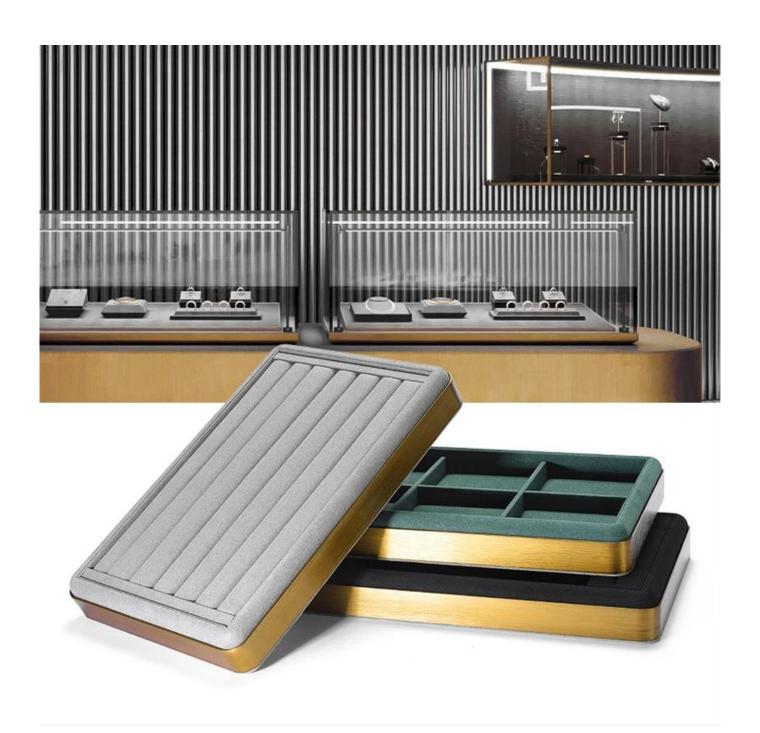

# Small quantity jewelry display tray metal frame ring display tray luxury jewelry tray stock

## \* Product description\*

Product metal frame display storage tray

**Material** Leather

Size Custom

**Color** Custom

MOQ 20 pcs

Logo It can be printed as your design

**Sample** Available