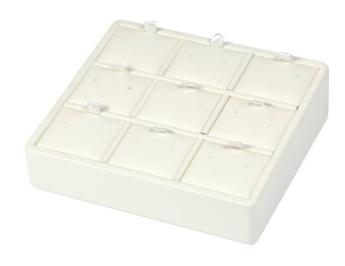

# Small quantity jewelry display tray metal frame ring display tray luxury jewelry tray stock

## \* Product description\*

Product metal frame display storage tray

**Material** Leather

Size Custom

**Color** Custom

MOQ 20 pcs

Logo It can be printed as your design

**Sample** Available