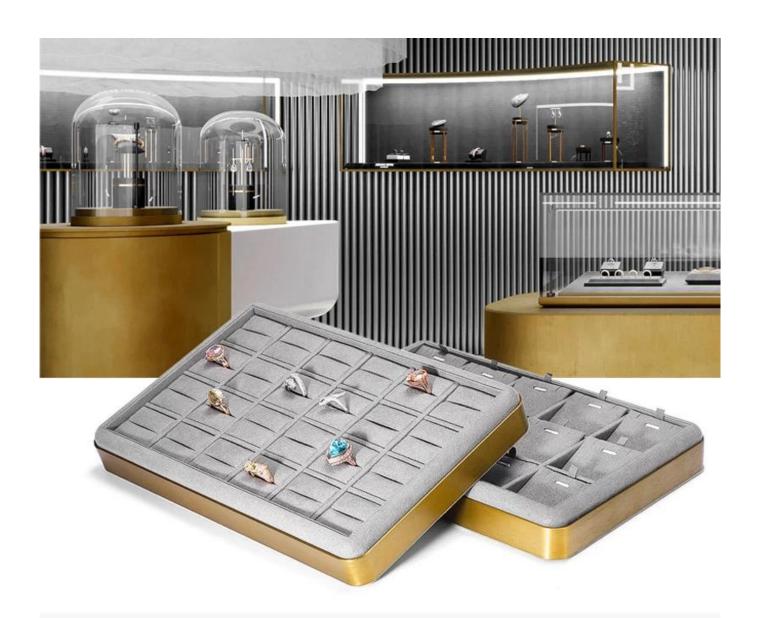

# Small quantity jewelry display tray metal frame ring display tray luxury jewelry tray stock

## \* Product description\*

Product metal frame display storage tray

**Material** Leather

Size Custom

**Color** Custom

MOQ 20 pcs

Logo It can be printed as your design

**Sample** Available