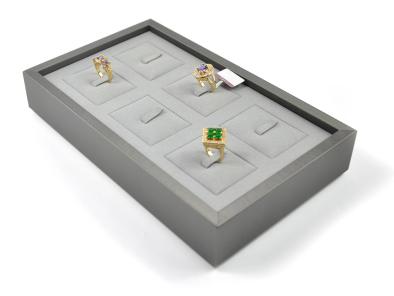

# Small quantity jewelry display tray metal frame ring display tray luxury jewelry tray stock

## \* Product description\*

Product metal frame display storage tray

**Material** Leather

Size Custom

**Color** Custom

MOQ 20 pcs

Logo It can be printed as your design

**Sample** Available