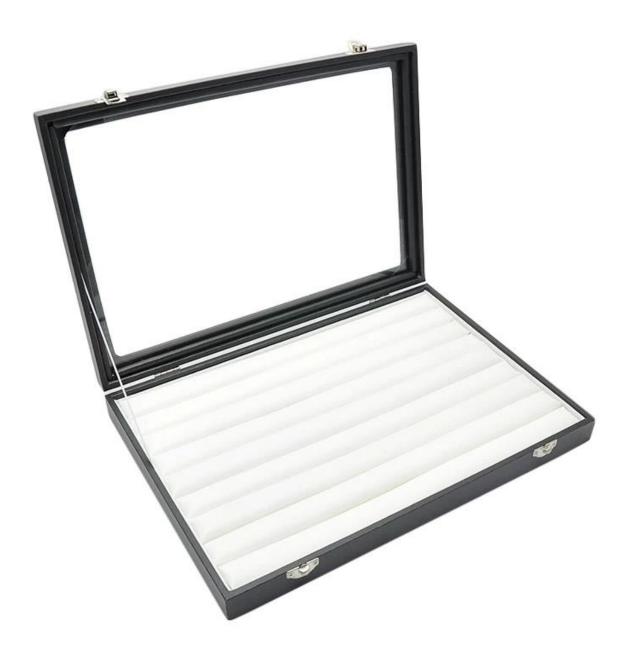

# Ring earring organizer display case multiple ring holder jewelry tray storage box for show

# \* Product description\*

Product Stackable jewelry display tray

**Material** Leather

Size Custom

**Color** Custom

MOQ 50 pcs

Logo It can be printed as your design

**Sample** Available