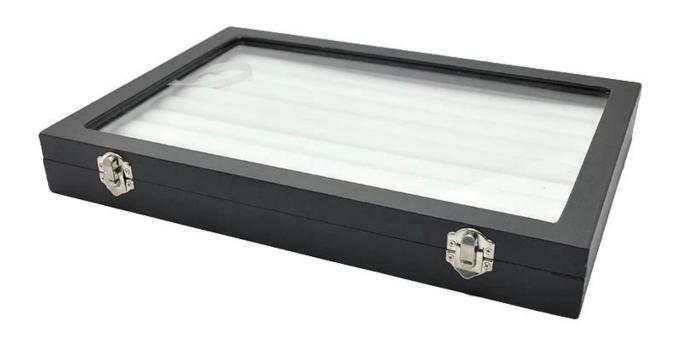

# Ring earring organizer display case multiple ring holder jewelry tray storage box for show

# \* Product description\*

Product Stackable jewelry display tray

**Material** Leather

Size Custom

**Color** Custom

MOQ 50 pcs

Logo It can be printed as your design

**Sample** Available