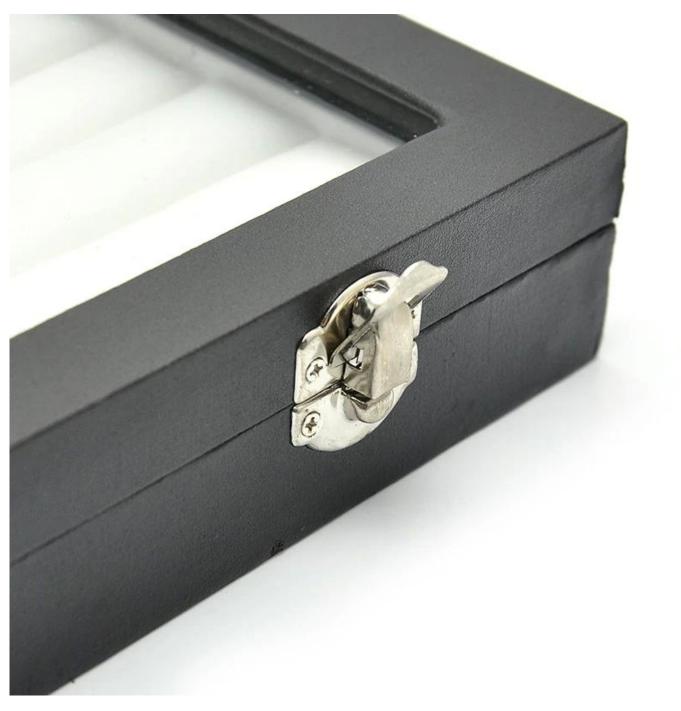

# Ring earring organizer display case multiple ring holder jewelry tray storage box for show

# \* Product description\*

Product Stackable jewelry display tray

**Material** Leather

Size Custom

**Color** Custom

MOQ 50 pcs

Logo It can be printed as your design

**Sample** Available