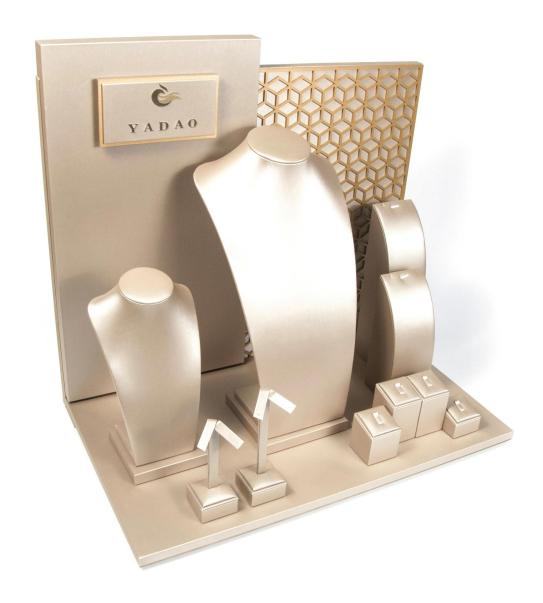

#### **EXPRESS**

Advantage: short transit time(3-6 days) convenient door to door delivery Disadvantage: 1.Expensive

Advice: Good for small sample and urgent products

☐ Feedbacks from our clients ☐

More display set options for your selection: