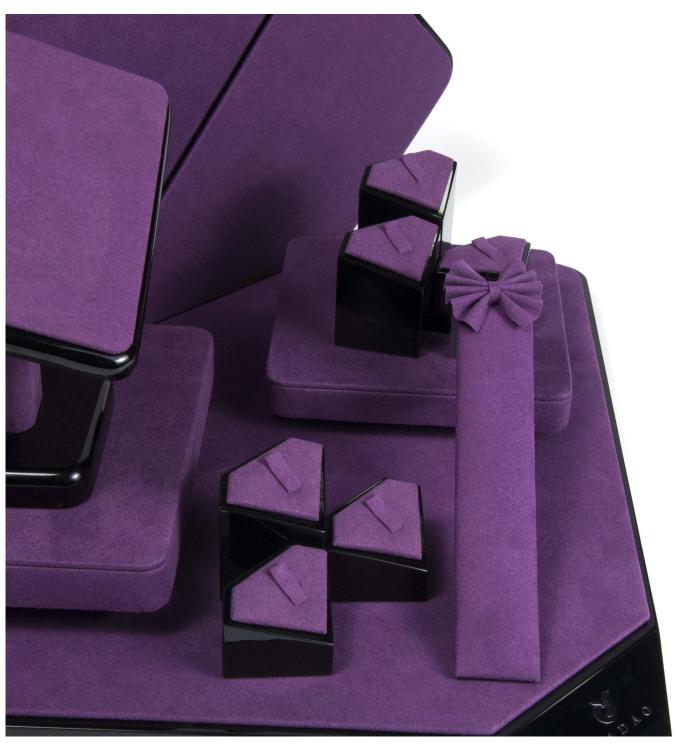

# Purple props diamond-shaped microfiber wrapped jewelry store counter display

## Product description

Product name purple microfiber display set

Material mdfmicrofiber

Size Customized

Color Beige/Pink/White/Black/Blue/Customized

MOQ 50 pcs

Logo It can be printed as your design

Sample Available