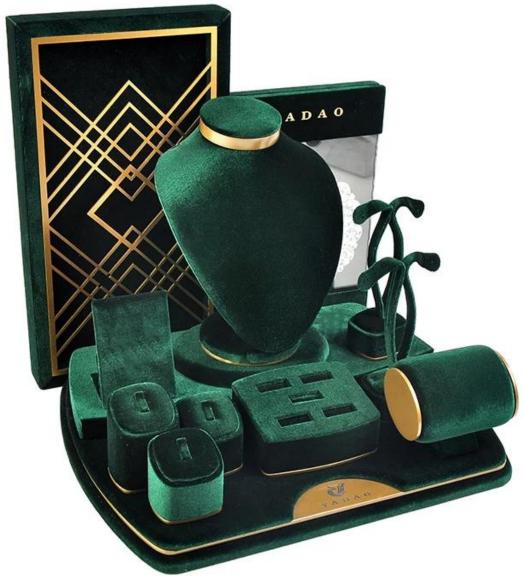

# Purple props diamond-shaped microfiber wrapped jewelry store counter display

## Product description

Product name purple microfiber display set

Material mdfmicrofiber

Size Customized

Color Beige/Pink/White/Black/Blue/Customized

MOQ 50 pcs

Logo It can be printed as your design

Sample Available