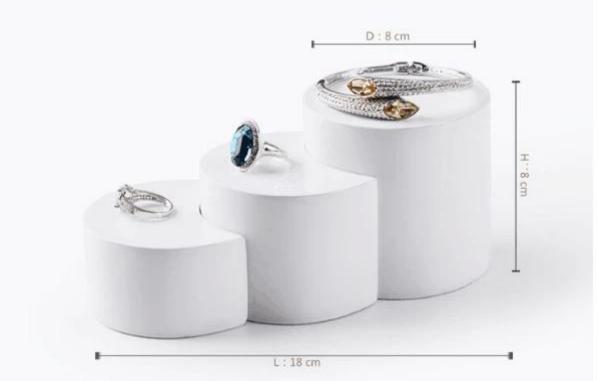

# Product description

Product name Lacquer finished jewelry display set

Material MDFlacquer finished

Size Customized

Color Beige/Pink/White/Black/Blue/Customized

MOQ 50 pcs

Logo It can be printed as your design