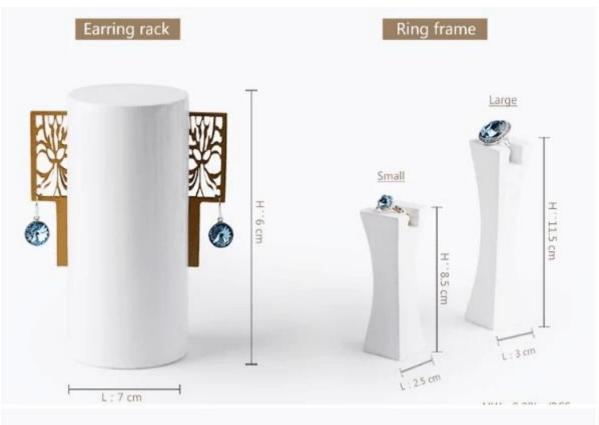

# Product description

Product name Lacquer finished jewelry display set

Material MDFlacquer finished

Size Customized

Color Beige/Pink/White/Black/Blue/Customized

MOQ 50 pcs

Logo It can be printed as your design