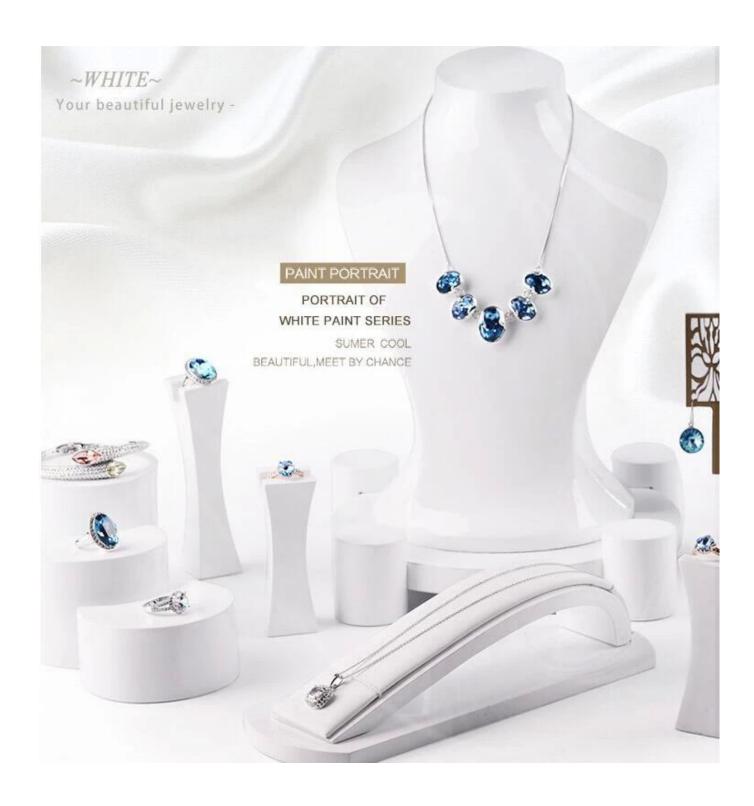

# Pure white elegant jewelry store display set counter window promote your jewelry brand

# Product description

Product name Lacquer finished jewelry display set

Material MDFlacquer finished

Size Customized

Color Beige/Pink/White/Black/Blue/Customized

MOQ 50 pcs

Logo It can be printed as your design