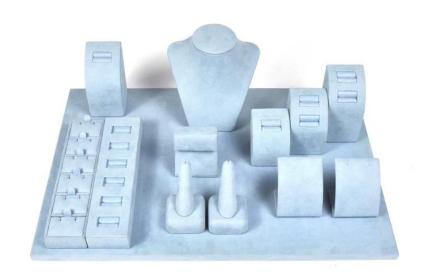

# Pure white elegant jewelry store display set counter window promote your jewelry brand

# Product description

Product name Lacquer finished jewelry display set

Material MDFlacquer finished

Size Customized

Color Beige/Pink/White/Black/Blue/Customized

MOQ 50 pcs

Logo It can be printed as your design