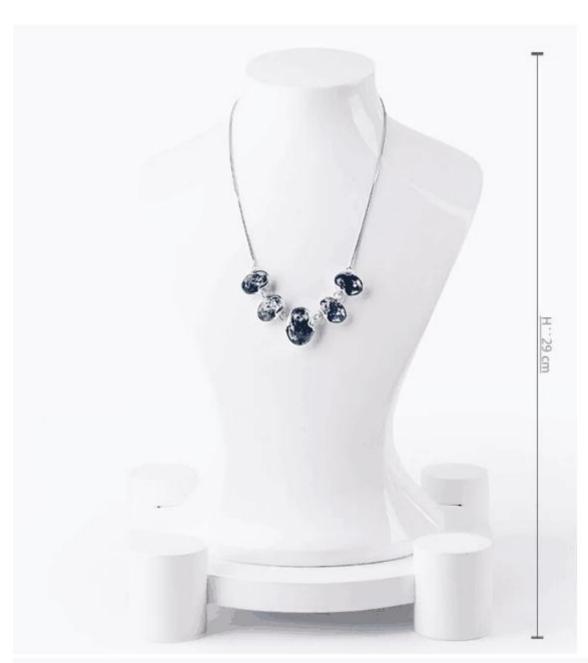

# Product description

Product name Lacquer finished jewelry display set

Material MDFlacquer finished

Size Customized

Color Beige/Pink/White/Black/Blue/Customized

MOQ 50 pcs

Logo It can be printed as your design