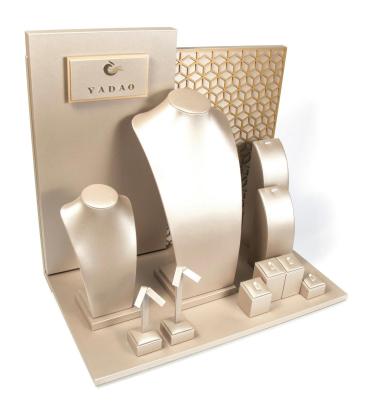

# Product description

Product name Lacquer finished jewelry display set

Material MDFlacquer finished

Size Customized

Color Beige/Pink/White/Black/Blue/Customized

MOQ 50 pcs

Logo It can be printed as your design