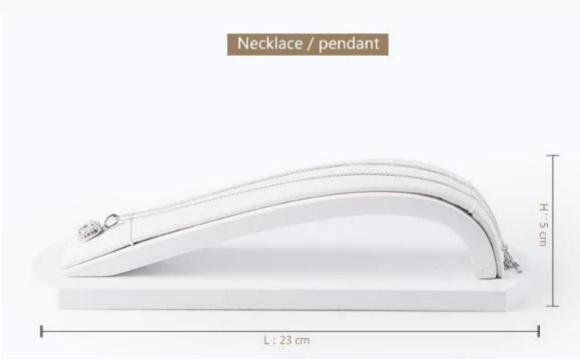

# Product description

Product name Lacquer finished jewelry display set

Material MDFlacquer finished

Size Customized

Color Beige/Pink/White/Black/Blue/Customized

MOQ 50 pcs

Logo It can be printed as your design