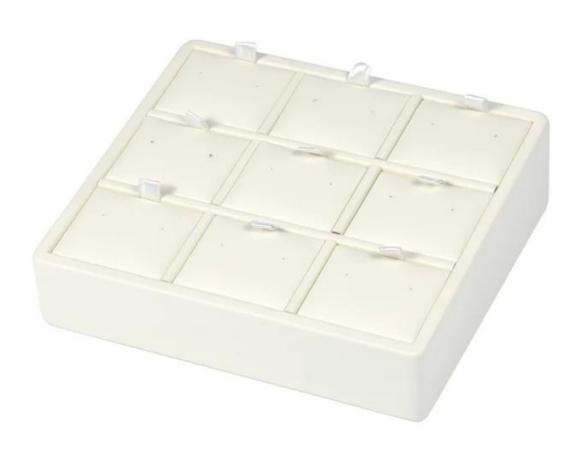

# Premium white leatherette vertical display tray with 9 earring pendant insert

# \* Product description\*

Product Stackable jewelry display tray

Material Leather

Size Custom

**Color** Custom

MOQ 50 pcs

Logo It can be printed as your design

**Sample** Available