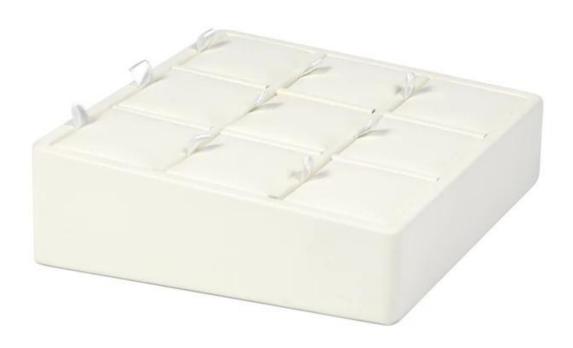

# Premium white leatherette vertical display tray with 9 earring pendant insert

# \* Product description\*

Product Stackable jewelry display tray

Material Leather

Size Custom

**Color** Custom

MOQ 50 pcs

Logo It can be printed as your design

**Sample** Available