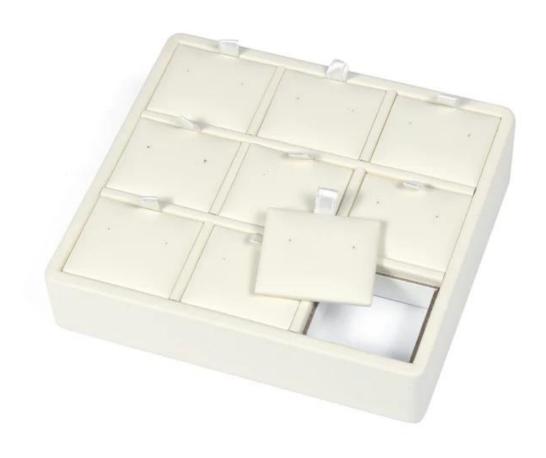

# Premium white leatherette vertical display tray with 9 earring pendant insert

# \* Product description\*

Product Stackable jewelry display tray

Material Leather

Size Custom

**Color** Custom

MOQ 50 pcs

Logo It can be printed as your design

**Sample** Available