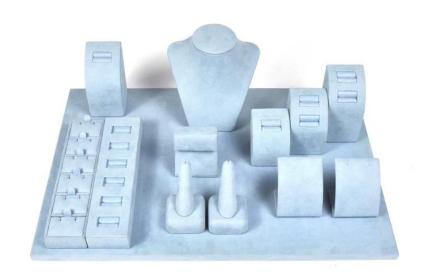

# Product description

Product name velvet display set

Material velvet

Size Customized

Color Beige/Pink/White/Black/Blue/Customized

MOQ 50 pcs

Logo It can be printed as your design

Sample Available