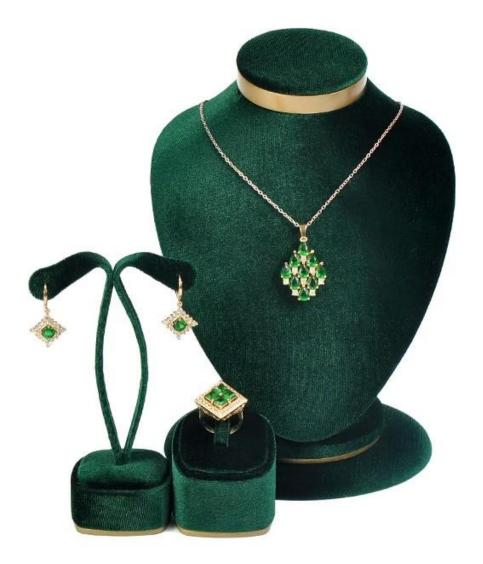

# MDF dark green shiny velvet fancy display for Christmas jewelry showcase counter

# Product description

Product name velvet display set

Material velvet

Size Customized

Color Beige/Pink/White/Black/Blue/Customized

MOQ 50 pcs

Logo It can be printed as your design

Sample Available