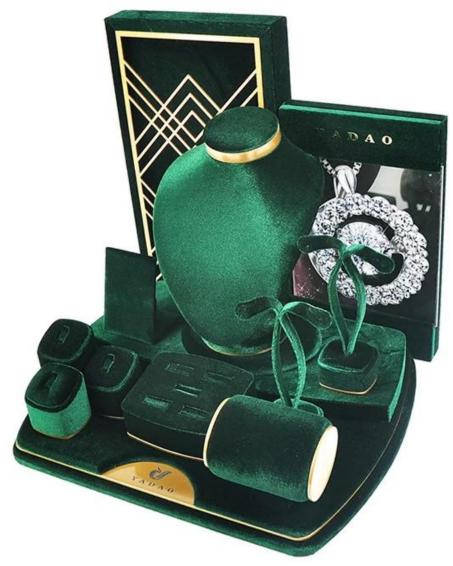

# MDF dark green shiny velvet fancy display for Christmas jewelry showcase counter

# Product description

Product name velvet display set

Material velvet

Size Customized

Color Beige/Pink/White/Black/Blue/Customized

MOQ 50 pcs

Logo It can be printed as your design

Sample Available