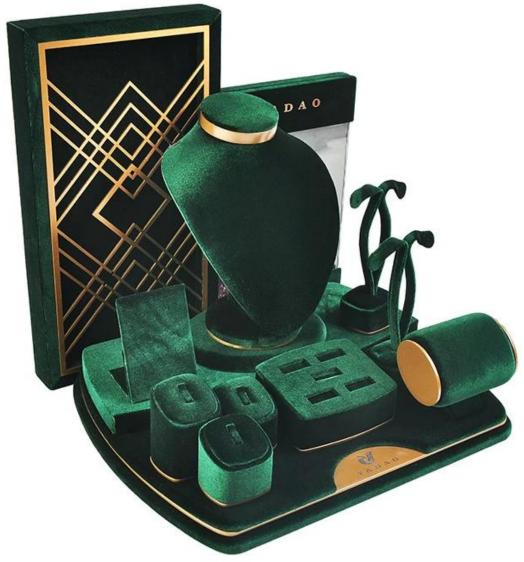

# MDF dark green shiny velvet fancy display for Christmas jewelry showcase counter

# Product description

Product name velvet display set

Material velvet

Size Customized

Color Beige/Pink/White/Black/Blue/Customized

MOQ 50 pcs

Logo It can be printed as your design

Sample Available