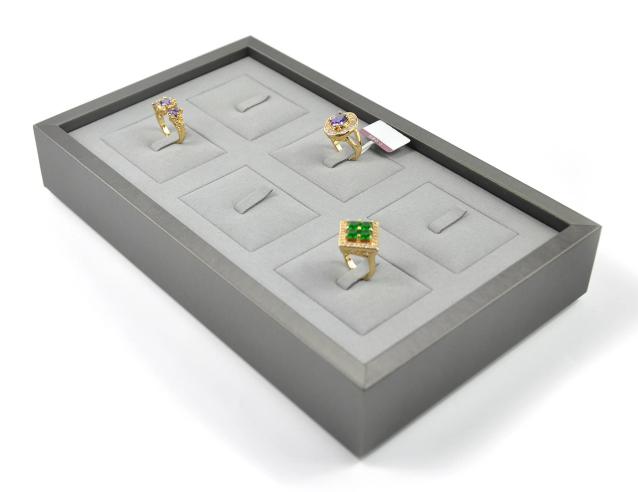

# Luxury leather jewelry display storage case high quality red and green color in stock

# \* Product description\*

Product jewelry display storage tray

**Material** Leather

Size Custom

**Color** Custom

MOQ 20 pcs

Logo It can be printed as your design

**Sample** Available

#### **EXPRESS**

Advantage: short transit time(3-6 days) convenient door to door delivery Disadvantage: 1.Expensive

Advice: Good for small sample and urgent products

☐ Feedbacks from our clients ☐

More tray options for your selection: