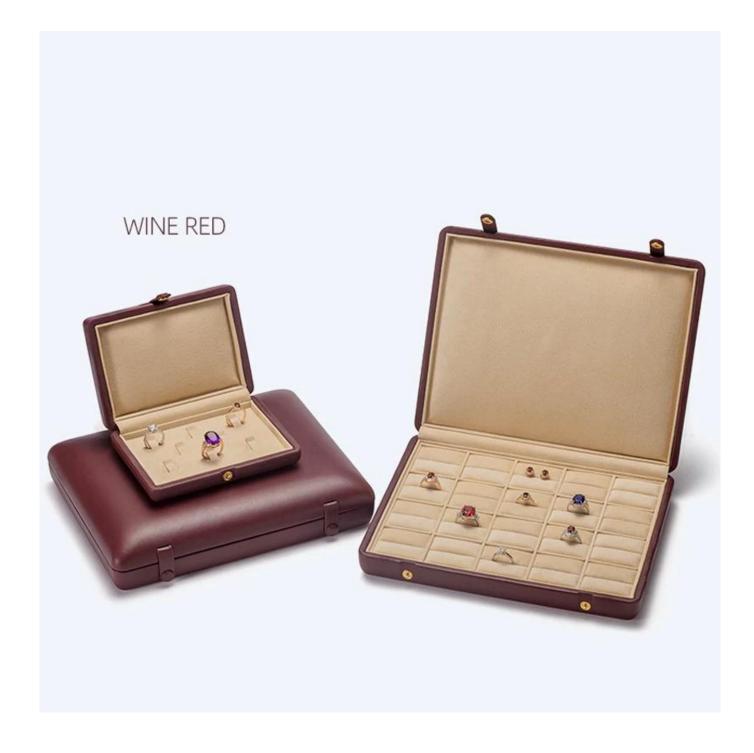

# Luxury leather jewelry display storage case high quality red and green color in stock

# \* Product description\*

Product jewelry display storage tray

**Material** Leather

Size Custom

**Color** Custom

MOQ 20 pcs

Logo It can be printed as your design

**Sample** Available