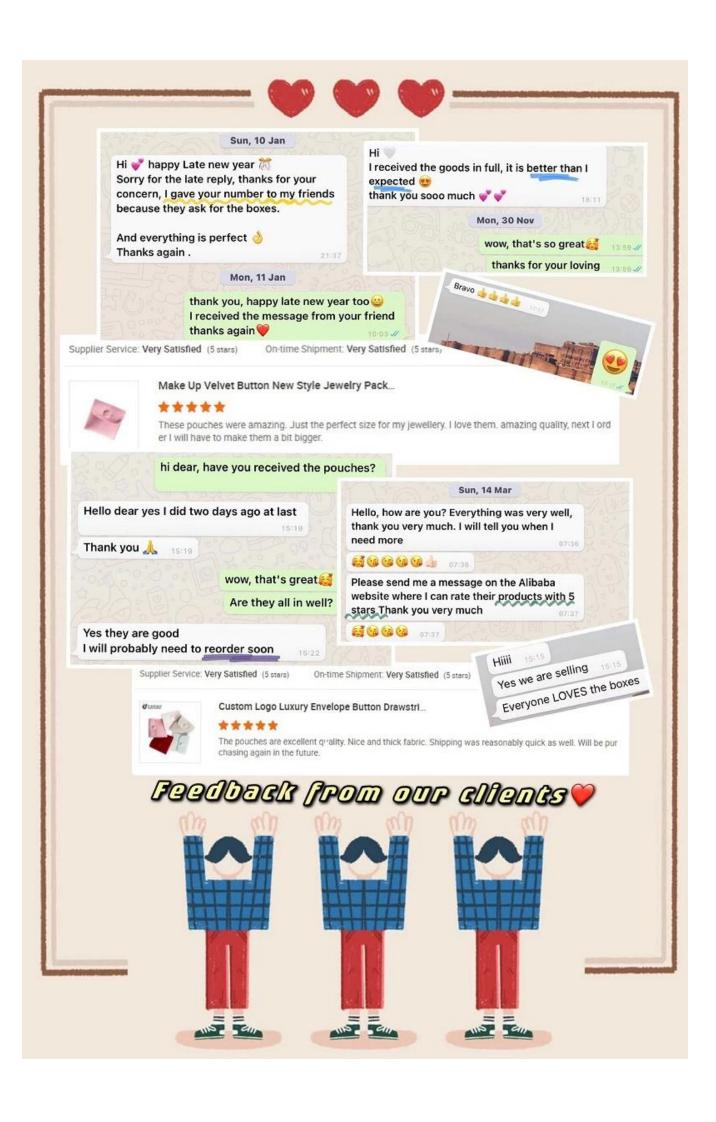

#### **EXPRESS**

Advantage: short transit time(3-6 days) convenient door to door delivery Disadvantage: 1.Expensive

Advice: Good for small sample and urgent products

☐ Feedbacks from our clients ☐

More tray options for your selection: