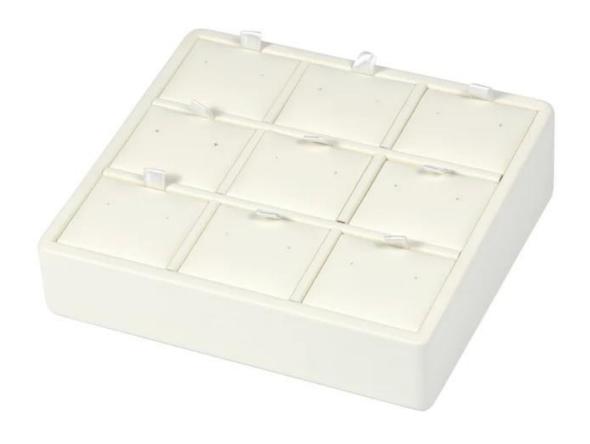

#### **EXPRESS**

Advantage: short transit time(3-6 days) convenient door to door delivery Disadvantage: 1.Expensive

Advice: Good for small sample and urgent products

☐ Feedbacks from our clients ☐

More tray options for your selection: