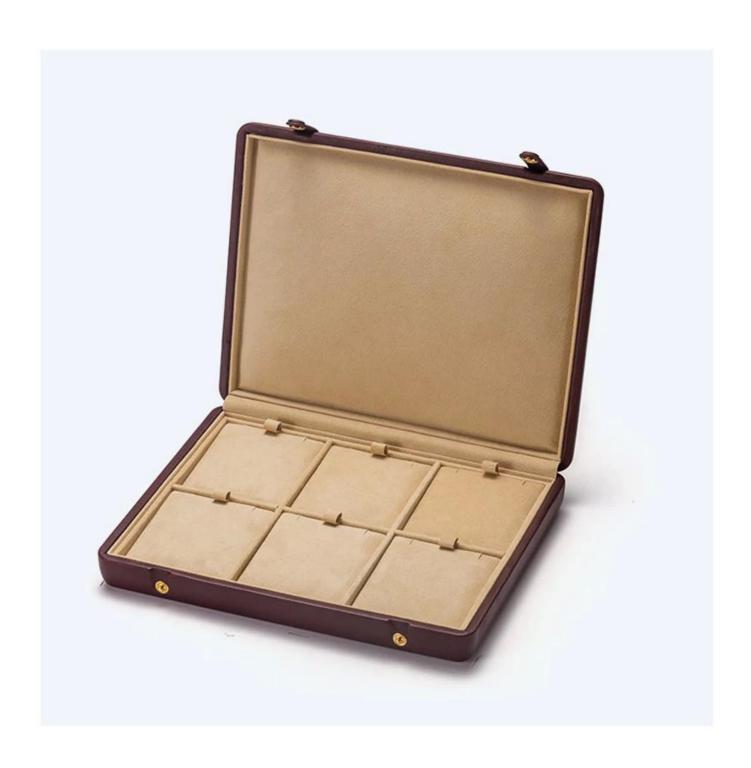

# Luxury leather jewelry display storage case high quality red and green color in stock

# \* Product description\*

Product jewelry display storage tray

**Material** Leather

Size Custom

**Color** Custom

MOQ 20 pcs

Logo It can be printed as your design

**Sample** Available