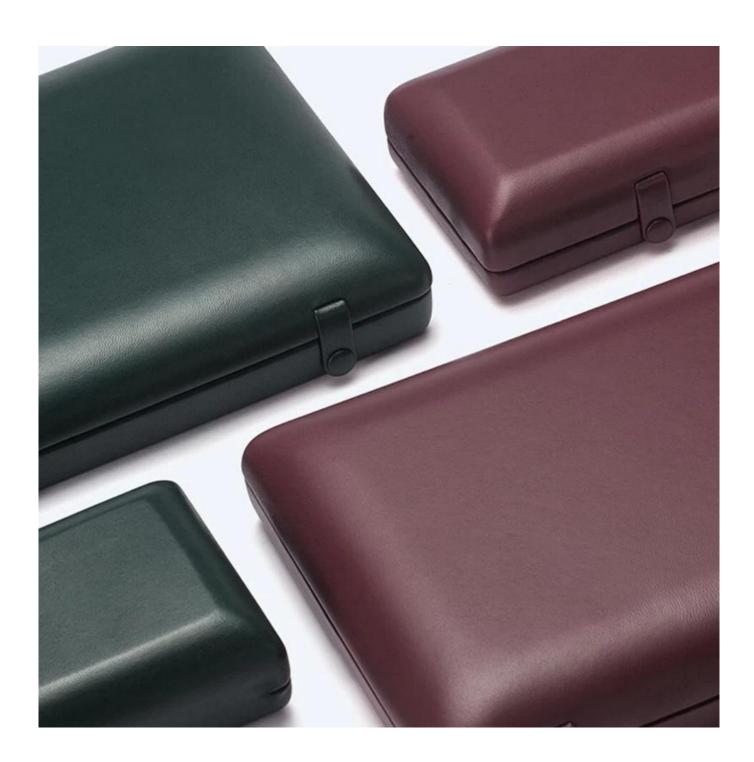

# Luxury leather jewelry display storage case high quality red and green color in stock

# \* Product description\*

Product jewelry display storage tray

**Material** Leather

Size Custom

**Color** Custom

MOQ 20 pcs

Logo It can be printed as your design

**Sample** Available