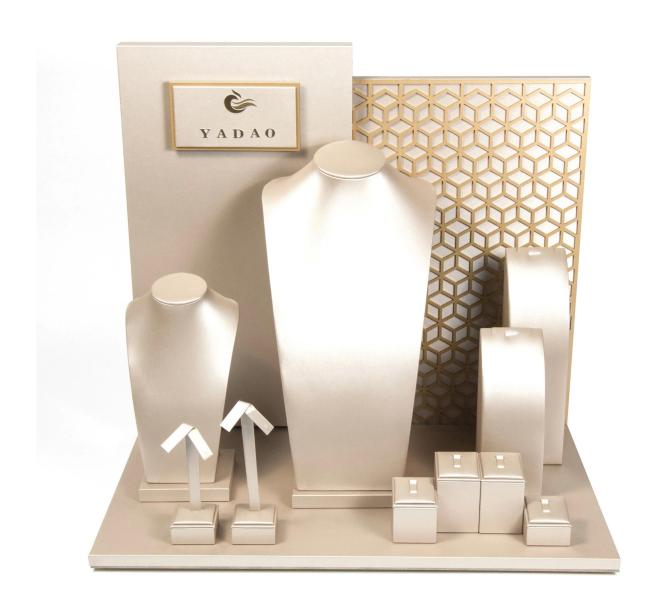

# Customize window jewelry display set jewelry counter display set wooden jewelry displays

# Product description

Product name Leather jewelry display set

Material pu leather

Size Customized

Color Beige/Pink/White/Black/Blue/Customized

MOQ 50 pcs

Logo It can be printed as your design

Sample Available