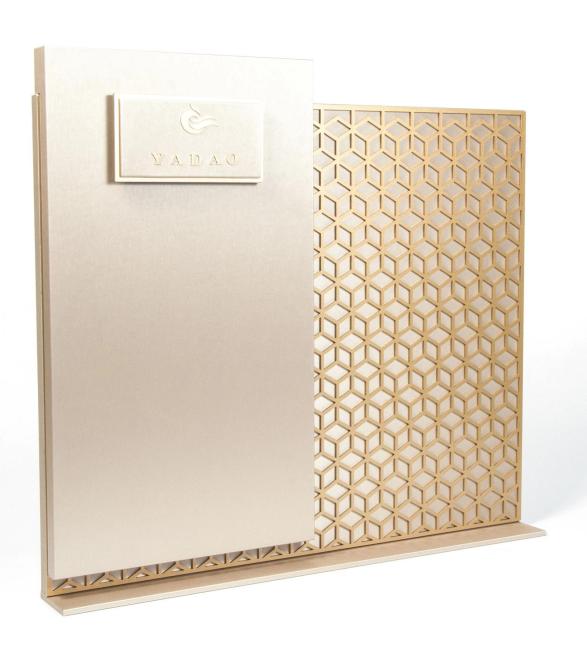

# Customize window jewelry display set jewelry counter display set wooden jewelry displays

# Product description

Product name Leather jewelry display set

Material pu leather

Size Customized

Color Beige/Pink/White/Black/Blue/Customized

MOQ 50 pcs

Logo It can be printed as your design

Sample Available