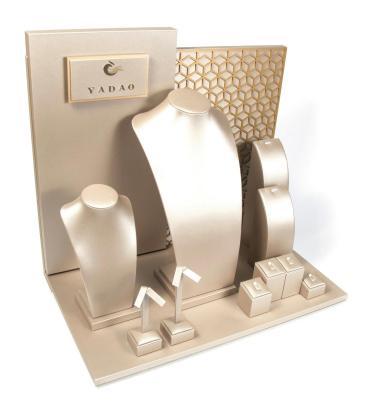

### **EXPRESS**

Advantage: short transit time(3-6 days) convenient door to door delivery Disadvantage: 1.Expensive

Advice: Good for small sample and urgent products

☐ Feedbacks from our clients ☐

More display set options for your selection: