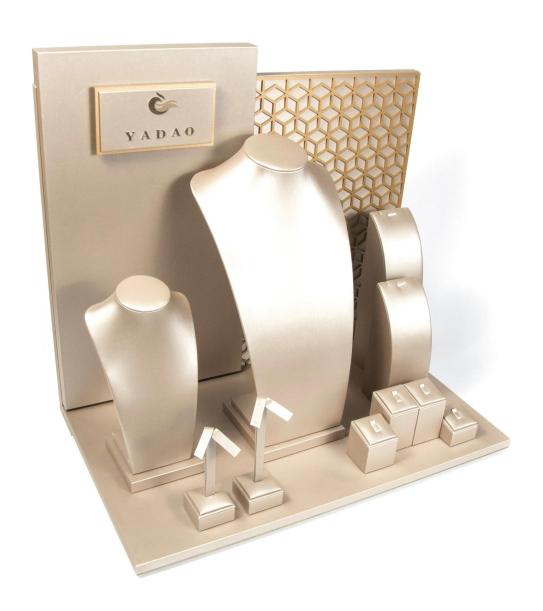

# Customize window jewelry display set jewelry counter display set wooden jewelry displays

# Product description

Product name Leather jewelry display set

Material pu leather

Size Customized

Color Beige/Pink/White/Black/Blue/Customized

MOQ 50 pcs

Logo It can be printed as your design

Sample Available