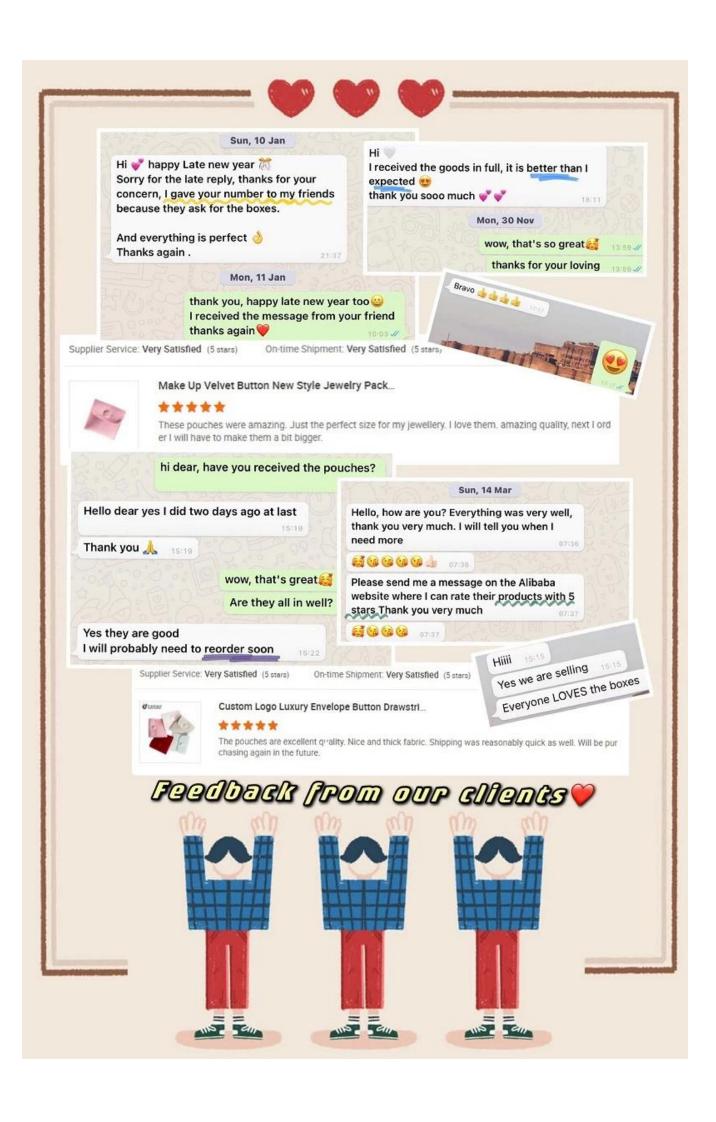

### **EXPRESS**

Advantage: short transit time(3-6 days) convenient door to door delivery Disadvantage: 1.Expensive

Advice: Good for small sample and urgent products

☐ Feedbacks from our clients ☐

More display set options for your selection: