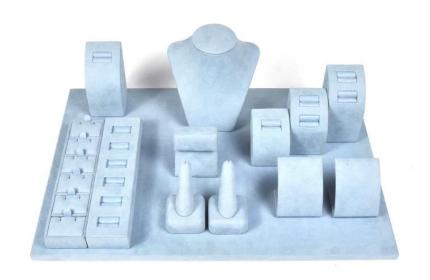

### **EXPRESS**

Advantage: short transit time(3-6 days) convenient door to door delivery Disadvantage: 1.Expensive

Advice: Good for small sample and urgent products

☐ Feedbacks from our clients ☐

More display set options for your selection: