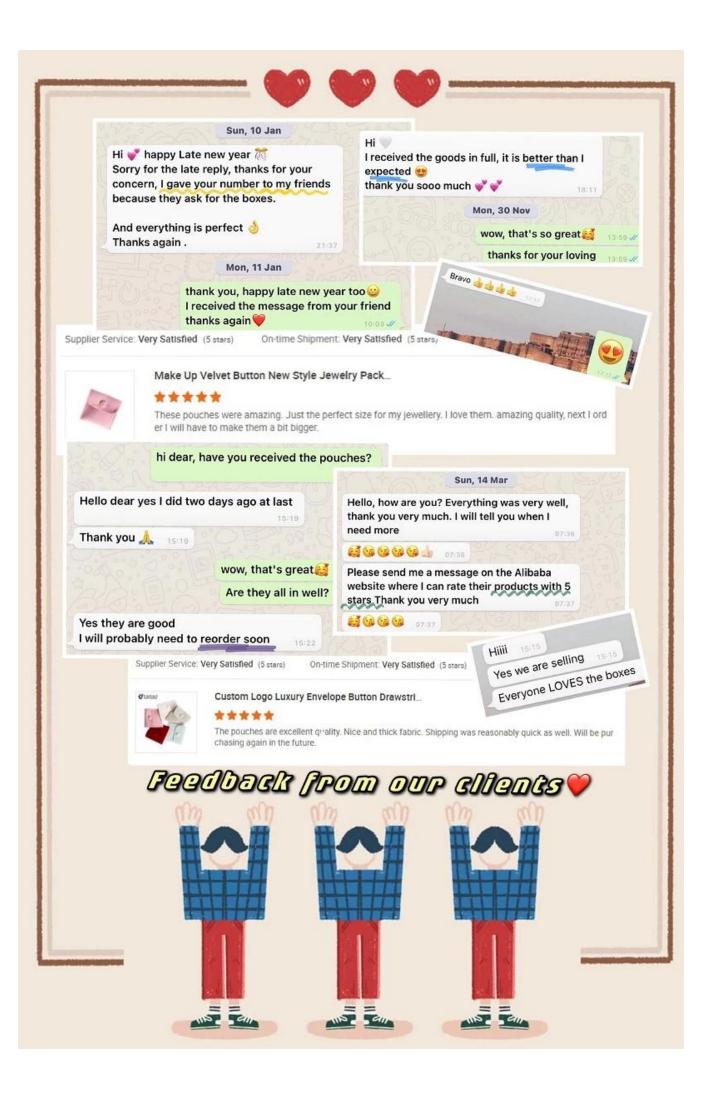

# **High Comment!**

#### Sun, 14 Mar

1042

Hello, how are you? Everything was very well, thank you very much. I will tell you when I need more 07:36

## **G G G G G 1** 07:36

07:37

Please send me a message on the Alibaba website where I can rate their products with 5 stars Thank you very much

6 6 6 6

| Hello dear yes I di                       | dear, have you received the pouches |
|-------------------------------------------|-------------------------------------|
| Thank you 🙏 15:1                          | two days ago at last                |
| 36:00                                     | wow, that's great 15:20             |
| es they are good<br>will probably need to | Are they all in well?               |
|                                           | 15:22                               |
|                                           |                                     |
|                                           |                                     |