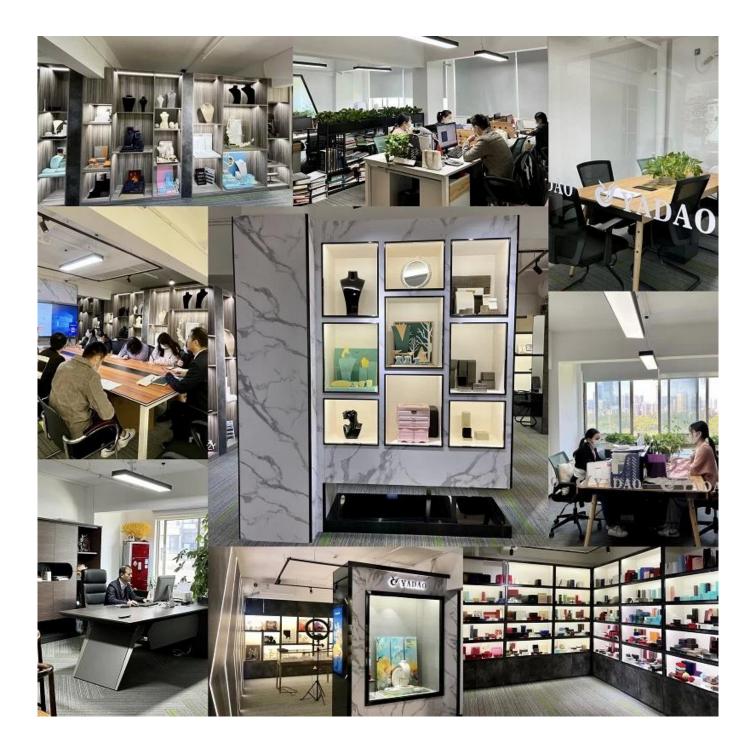

# 🏶 Looking more pics about this display 🏶

Custom White High-Gross Gold Brushed Metal with Marbled PU Leather Jewelry Display Stand

××

- ×
- ×

×

×

\* Yadao"s office \*

] Packaging and delivery [