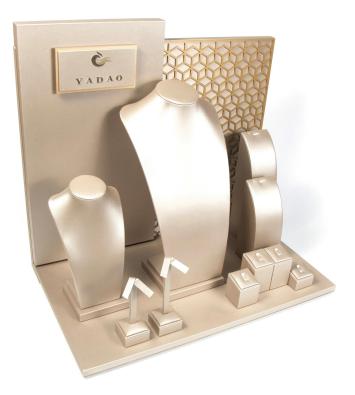

# Custom White High-Gross Gold Brushed Metal with Marbled PU Leather Jewelry Display Stand

# 🏶 Looking more pics about this display 🏶

Custom White High-Gross Gold Brushed Metal with Marbled PU Leather Jewelry Display Stand

××

- ×
- ×

×

×

\* Yadao"s office \*

] Packaging and delivery [