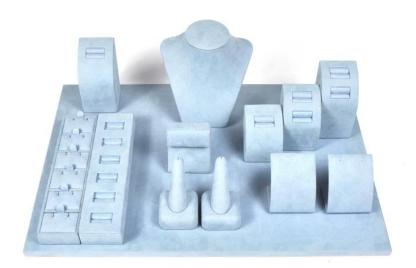

## Product description

| Product name    | velvet display set                     |
|-----------------|----------------------------------------|
| Material        | velvet                                 |
| Size            | Customized                             |
| Color           | Beige/Pink/White/Black/Blue/Customized |
| MOQ             | <b>30</b> pcs                          |
| Logo            | It can be printed as your design       |
| Sample          | Available                              |
| OEM / ODM       | Offer                                  |
| Place of origin | Guangdong, China (mainland)            |

## More display set options for your selection:

×