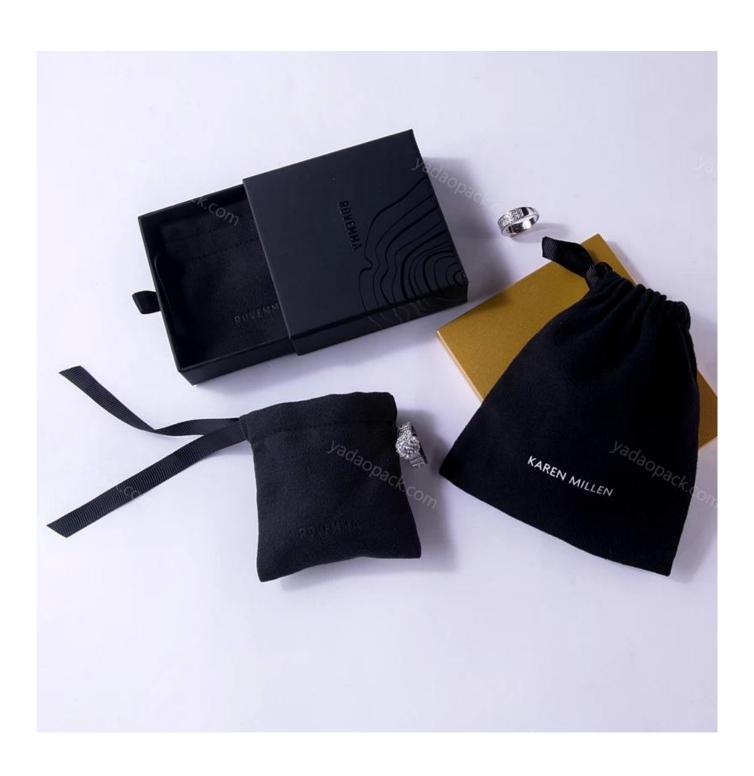

# Custom Matt Lights Custom Led Ring Box Jewelry Box Set

Product description

PS:

# \* Looking more pics about this box

# Custom Matt Lights Custom Led Ring Box Jewelry Box Set

24 hours of service click here to contact us at once.

### PRODUCTION DESCRIPTION:

×

×

×

×

×

\* Yadao"s office \*



 $\ \square$  Packaging and delivery  $\ \square$ 





☐ Feedbacks from our clients ☐





More packaging options for your selection:





# Shipment:





# Q1. What is your product range?

- 1. Jewelry display --- Earrings / necklace / pendant / bracelet / bracelet / display stand
  - 2. Trays for jewelry
    - 3. Jewelry set
  - 4. jewelry box --- paper box / plastic box / wooden box / velvet box

#### 5. Packaging --- Jewelry bags / Paper gift bags

# Q2. Are you a direct manufacturer?

Yes. Since 2003 we have been specializing in jewelery and packaging displays for over 10 years.

#### Q3. Do you have items in stock to sell?

No. We customize. This means that all the details --- size, material, color, quantity, design, logo --- will be finished following your ideas.

#### Q4. Do you inspect the finished products?

Yes. Each phase of production and finished products will be carried out by the quality control departmen