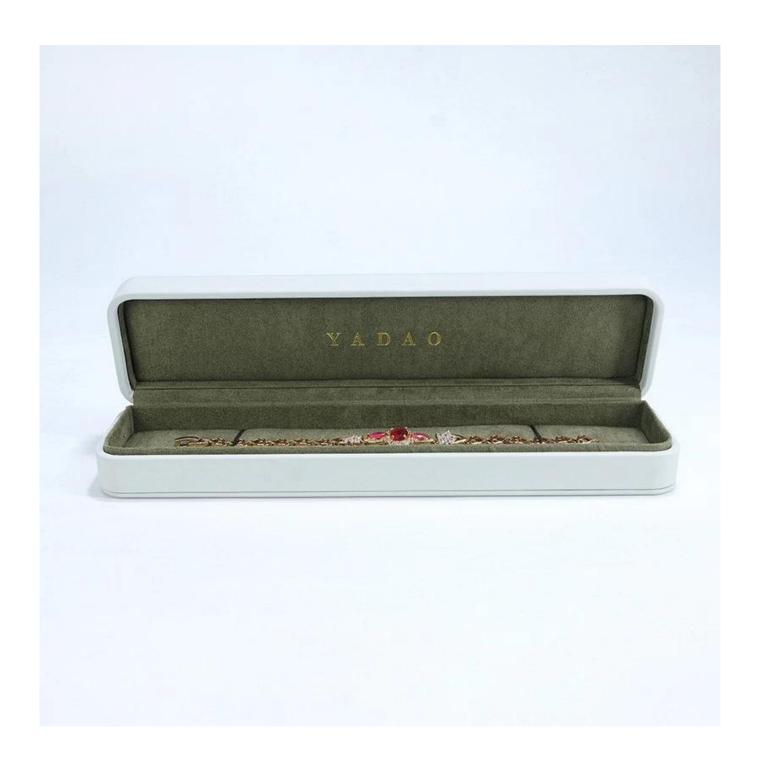

# YADAO New design leather long bracelet box with suede insert material free custom

# Product description

Product name jewelry box

Material plastic+leather+sude

Size Customized

Color Customized

MOQ 500 pcs

Logo Custom as your design
Sample Available
OEM / ODM Offer

Place of Guangdong, China (mainland)