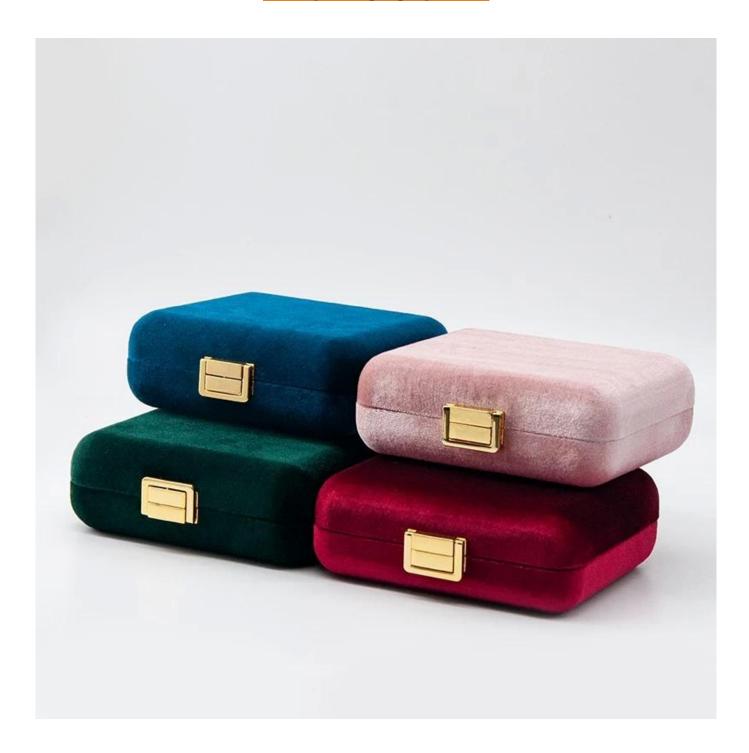

# YADAO New design leather long bracelet box with suede insert material free custom

# Product description

Product name jewelry box

Material plastic+leather+sude

Size Customized

Color Customized

MOQ 500 pcs

Logo Custom as your design
Sample Available
OEM / ODM Offer

Place of Guangdong, China (mainland)