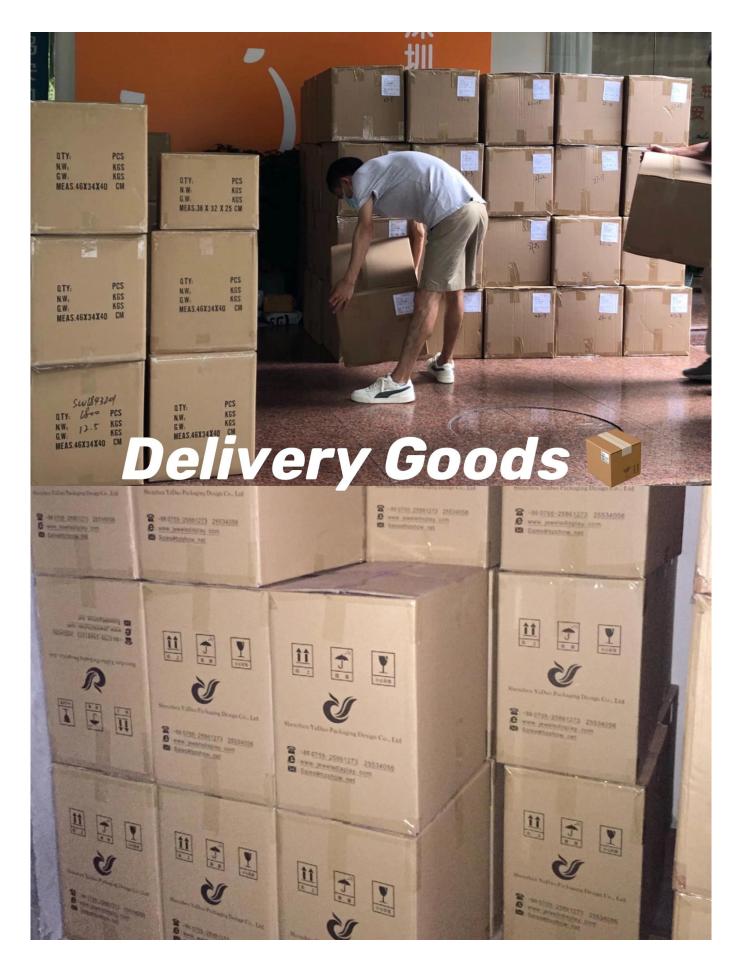

# More packaging options:

Shipment:

#### TRANSPORTATION

#### **OCEAN FREIGHT**

Advantage: 1.cheapest Disadvantage; 1.long transit time.(30-40 day) have to pick up products from port

Advice: Good for large volume products

#### AIR FREIGHT

Advantage: 1.short transit time(7-10 days) Disadvantage: 1.Expensive have to pick up products from airport

Advice: Good for small and urgent products

#### **EXPRESS**

Advantage: short transit time(3-6 days) convenient door to door delivery Disadvantage: LExpensive

Advice: Good for small sample and urgent products