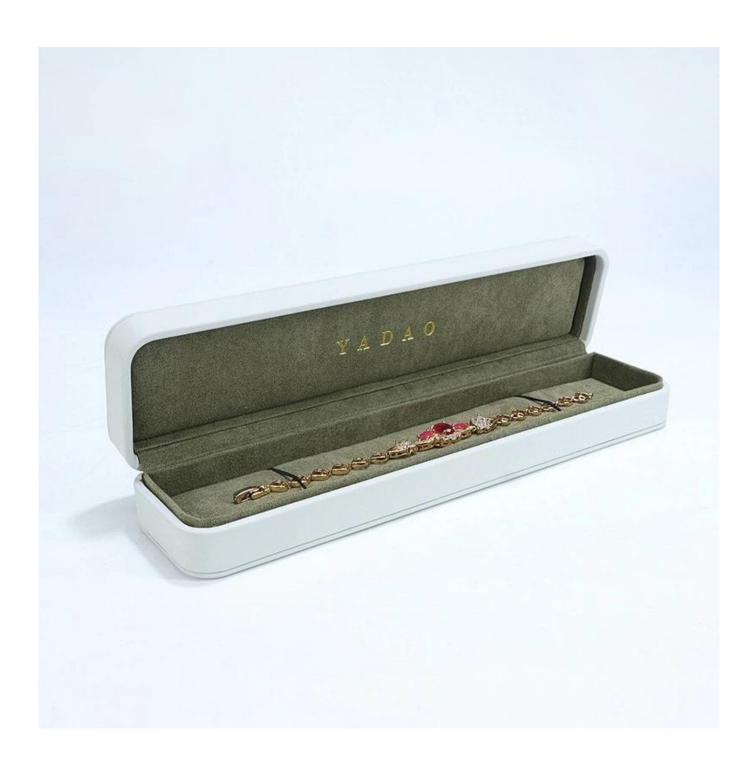

# YADAO New design leather long bracelet box with suede insert material free custom

# Product description

Product name jewelry box

Material plastic+leather+sude

Size Customized

Color Customized

MOQ 500 pcs

Logo Custom as your design
Sample Available
OEM / ODM Offer

Place of Guangdong, China (mainland)