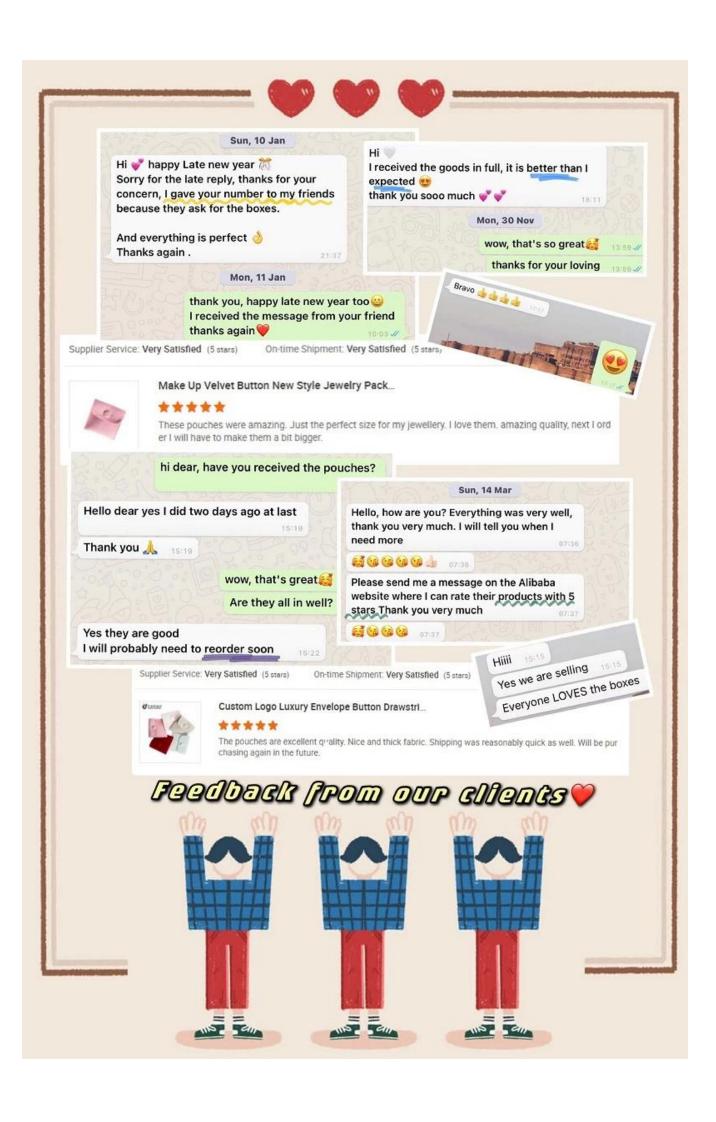

# **High Comment!**

## Sun, 14 Mar

Hello, how are you? Everything was very well, thank you very much. I will tell you when I need more

07:36

07:36

Please send me a message on the Alibaba website where I can rate their products with 5 stars Thank you very much 07:37

hi dear, have you received the pouches? Hello dear yes I did two days ago at last Thank you 🉏 15:19 wow, that's great Are they all in well? Yes they are good I will probably need to reorder soon