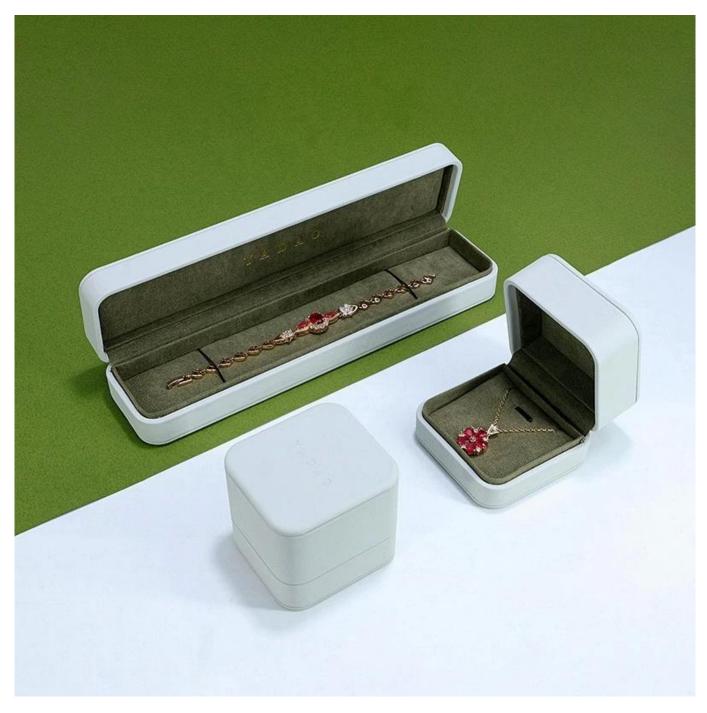

# Product description

Product name jewelry box

Material plastic+leather+sude

Size Customized

Color Customized

MOQ 500 pcs

Logo Custom as your design
Sample Available
OEM / ODM Offer

Place of Guangdong, China (mainland)