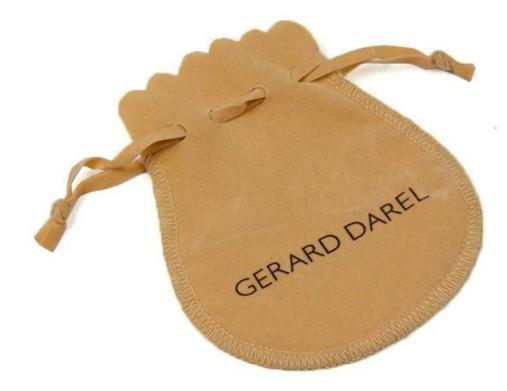

## <u>Velvet Pouch Custom Logo Round Shape</u> <u>Jewelry Bag Bracelet Ring Pouch</u>

## Description

Product name Material Size Color MOQ Logo Sample OEM / ODM Place of origin Jewelry Pouch Customized Customized Customized 1000 pcs Accept Customize Available Offer Guangdong, China (mainland)