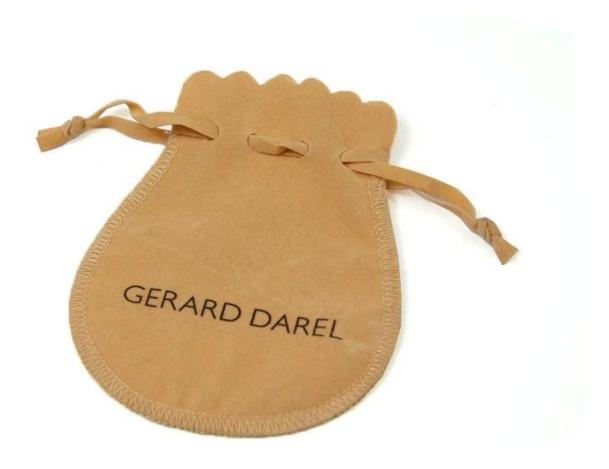

## <u>Velvet Pouch Custom Logo Round Shape</u> <u>Jewelry Bag Bracelet Ring Pouch</u>

## Description

Product name Material Size Color MOQ Logo Sample OEM / ODM Place of origin Jewelry Pouch Customized Customized Customized 1000 pcs Accept Customize Available Offer Guangdong, China (mainland)