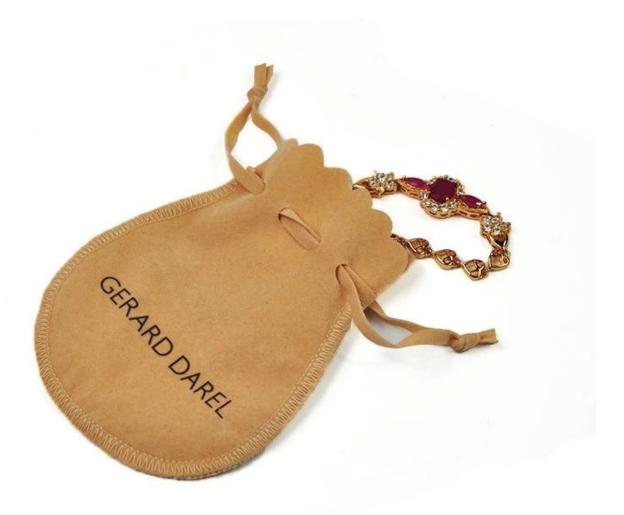

## <u>Velvet Pouch Custom Logo Round Shape</u> <u>Jewelry Bag Bracelet Ring Pouch</u>

## Description

Product name Material Size Color MOQ Logo Sample OEM / ODM Place of origin Jewelry Pouch Customized Customized Customized 1000 pcs Accept Customize Available Offer Guangdong, China (mainland)