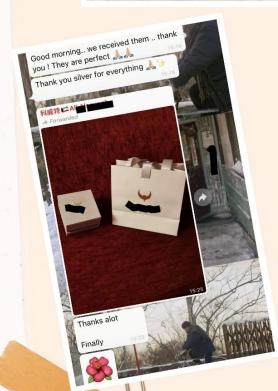

07:37

hi dear, have you received the pouches? Hello dear yes I did two days ago at last Thank you 🉏 15:19 wow, that's great Are they all in well? Yes they are good I will probably need to reorder soon