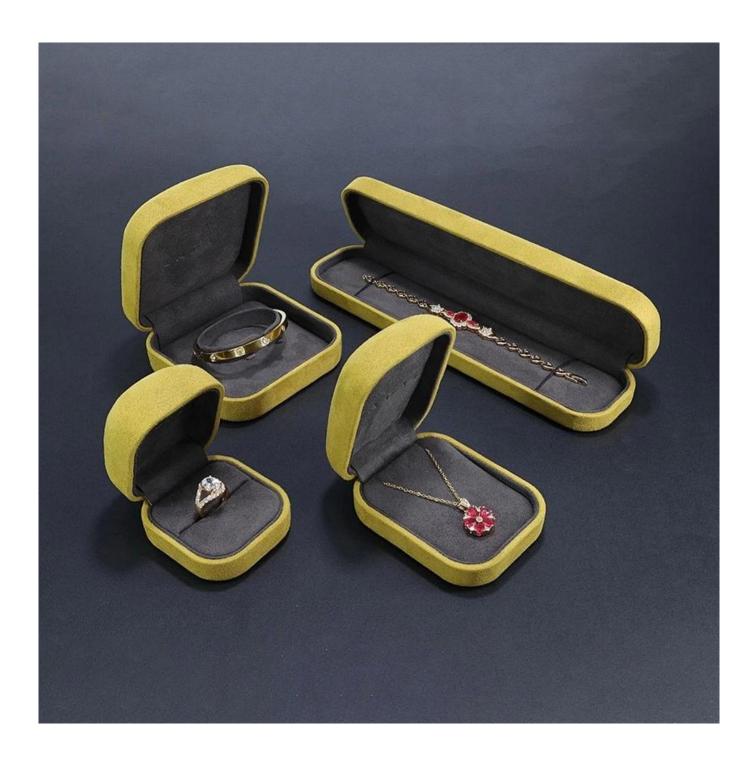

# new style dark gray leather box set ring earring necklace bangle bracelet box

# Product description

Product name jewelry box

Material plastic+leather+suede

Size Customized Color Customized

MOQ 500 pcs
Logo free custom

Sample Available OEM / ODM Offer

Place of Guangdong, China (mainland)