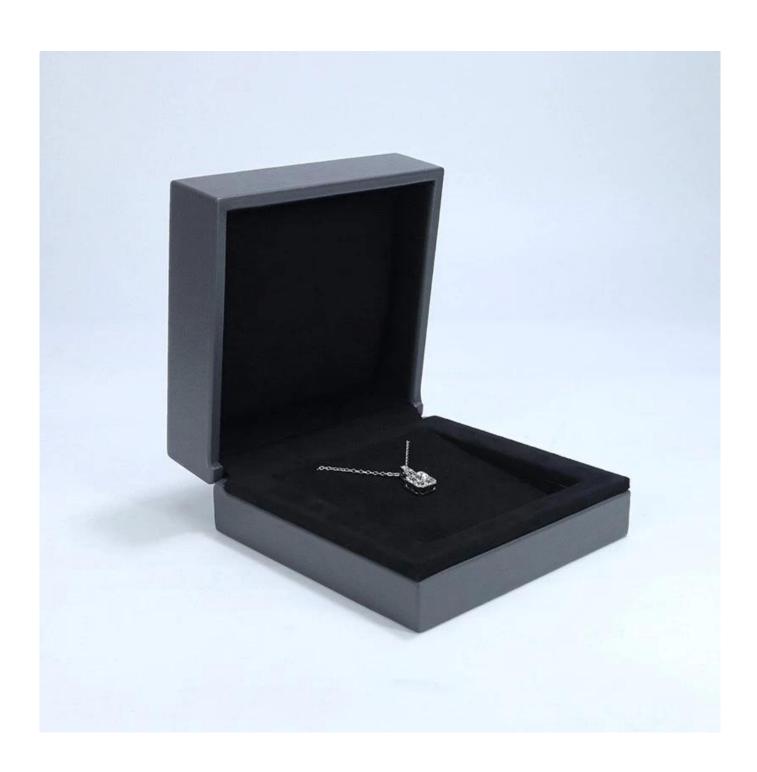

# new style dark gray leather box set ring earring necklace bangle bracelet box

# Product description

Product name jewelry box

Material plastic+leather+suede

Size Customized Color Customized

MOQ 500 pcs
Logo free custom

Sample Available OEM / ODM Offer

Place of Guangdong, China (mainland)