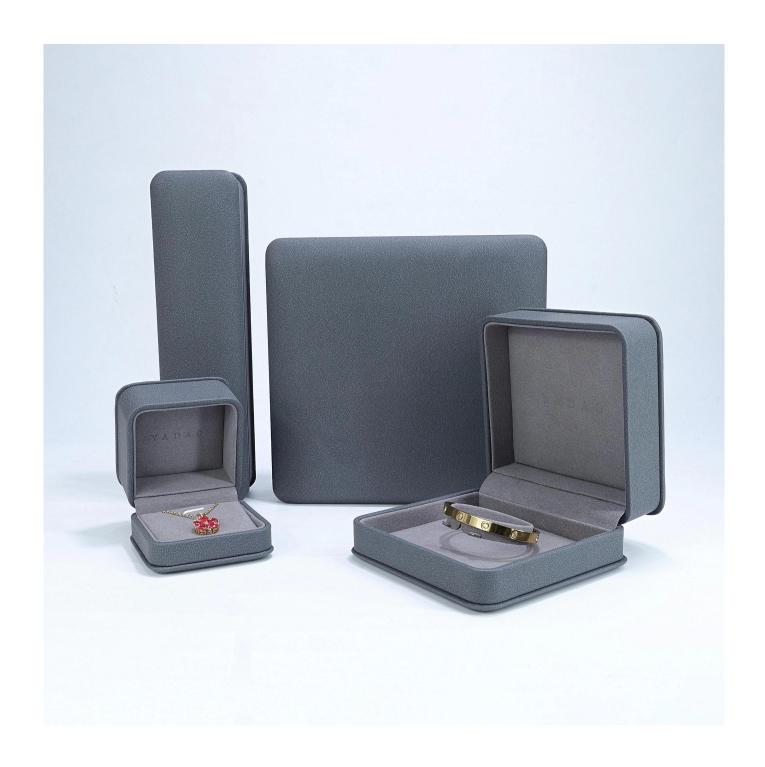

# new style dark gray leather box set ring earring necklace bangle bracelet box

# Product description

Product name jewelry box

Material plastic+leather+suede

Size Customized Color Customized

MOQ 500 pcs
Logo free custom

Sample Available OEM / ODM Offer

Place of Guangdong, China (mainland)