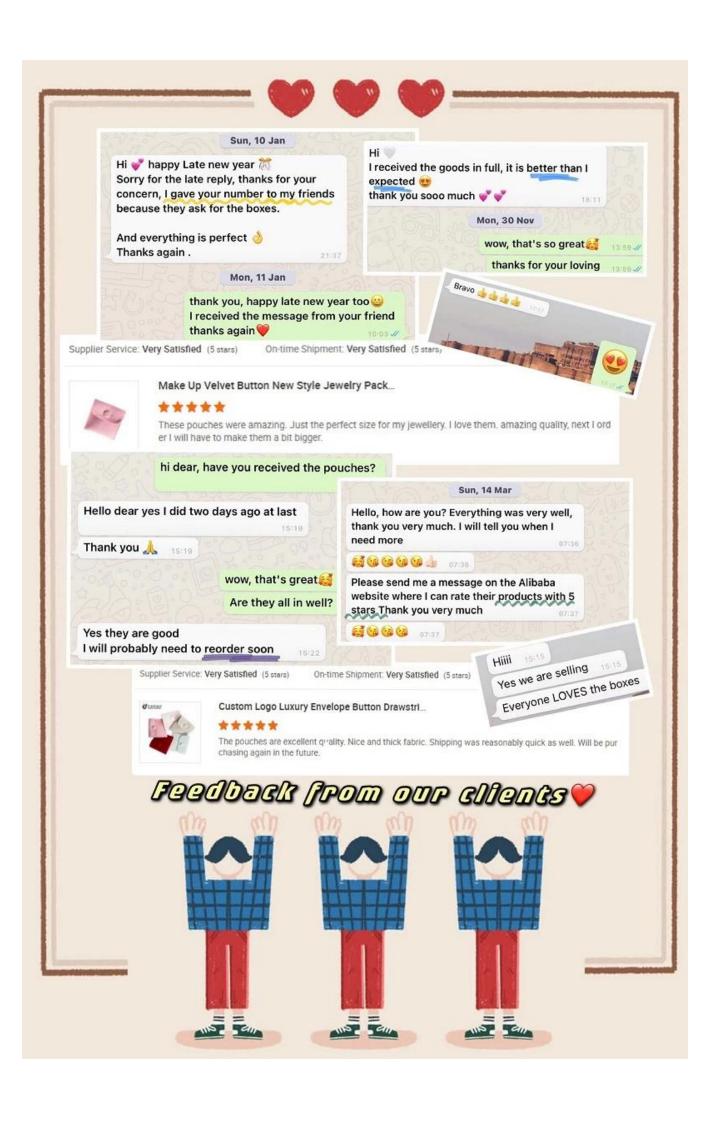

# **High Comment!**

## Sun, 14 Mar

Hello, how are you? Everything was very well, thank you very much. I will tell you when I need more

07:36

07:36

Please send me a message on the Alibaba website where I can rate their products with 5 stars Thank you very much

07:37

hi dear, have you received the pouches? Hello dear yes I did two days ago at last Thank you 🉏 15:19 wow, that's great Are they all in well? Yes they are good I will probably need to reorder soon