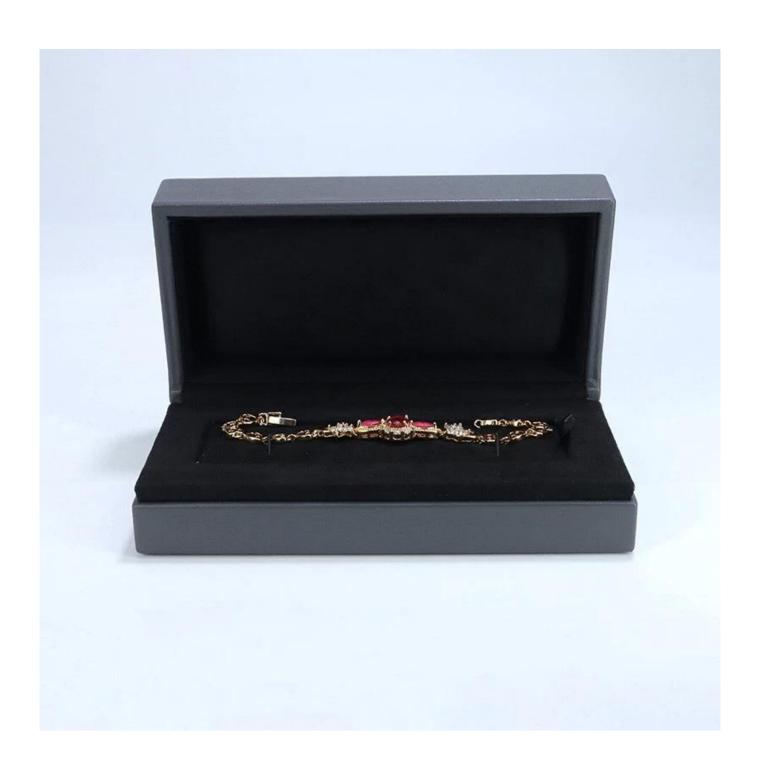

# new style dark gray leather box set ring earring necklace bangle bracelet box

# Product description

Product name jewelry box

Material plastic+leather+suede

Size Customized Color Customized

MOQ 500 pcs
Logo free custom

Sample Available OEM / ODM Offer

Place of Guangdong, China (mainland)