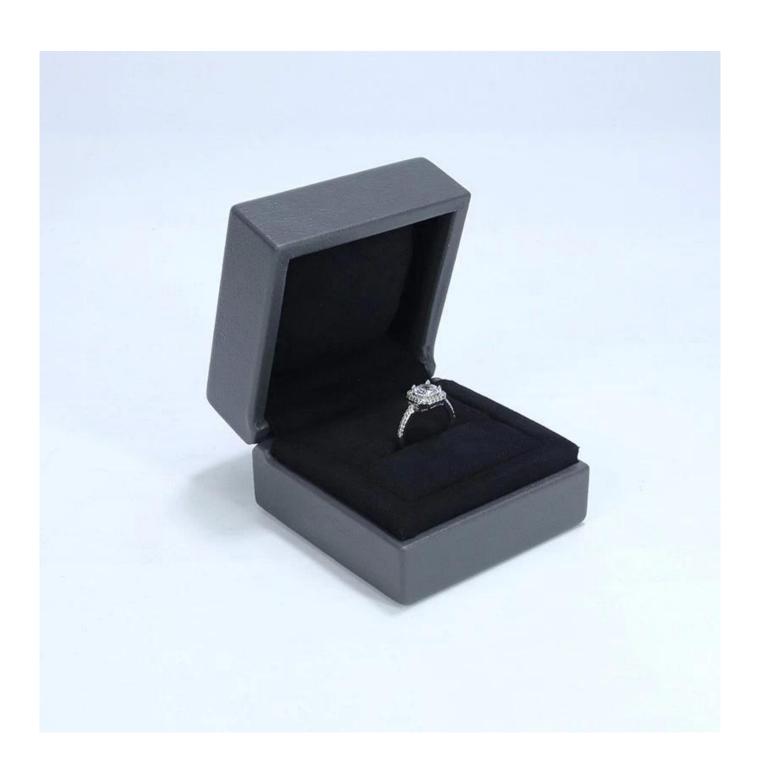

# new style dark gray leather box set ring earring necklace bangle bracelet box

# Product description

Product name jewelry box

Material plastic+leather+suede

Size Customized Color Customized

MOQ 500 pcs
Logo free custom

Sample Available OEM / ODM Offer

Place of Guangdong, China (mainland)