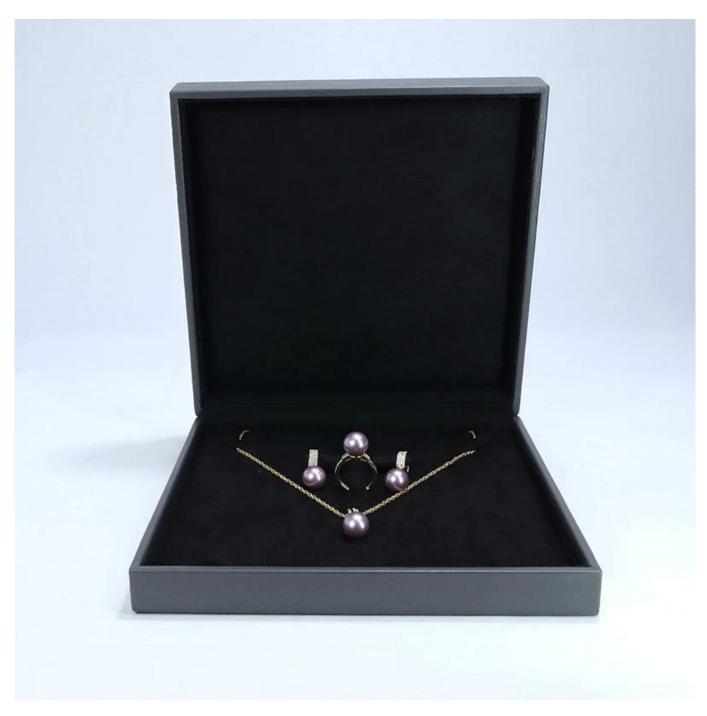

# new style dark gray leather box set ring earring necklace bangle bracelet box

# Product description

Product name jewelry box

Material plastic+leather+suede

Size Customized Color Customized

MOQ 500 pcs
Logo free custom

Sample Available OEM / ODM Offer

Place of Guangdong, China (mainland)