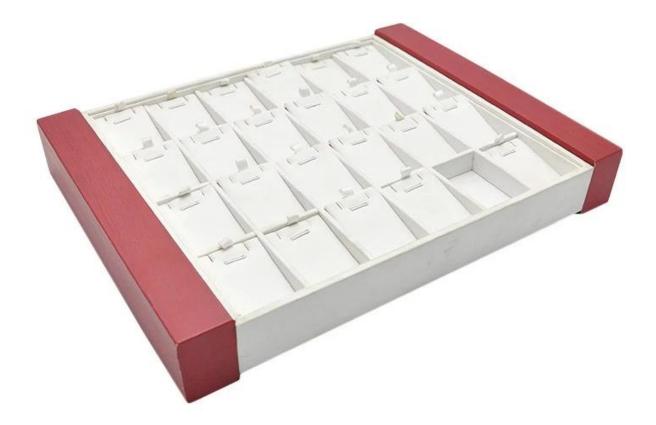

## <u>CWholesale Jewelry Tray Ring Earrings</u> <u>Pendant Tray Leather Suede with Logo</u>

Product name Material Size Color MOQ Logo Sample OEM / ODM Place of origin Jewelry Display Customized Customized Customized 30 pcs Accept Customize Available Offer Guangdong, China (mainland)