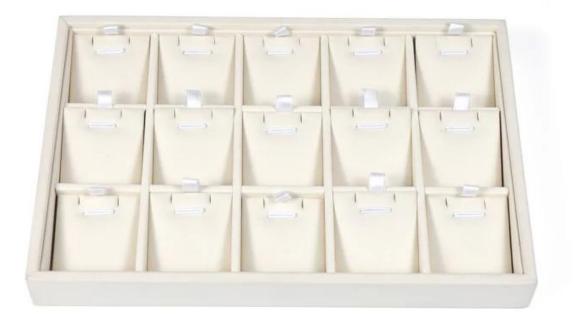

## <u>CWholesale Jewelry Tray Ring Earrings</u> <u>Pendant Tray Leather Suede with Logo</u>

Product name Material Size Color MOQ Logo Sample OEM / ODM Place of origin Jewelry Display Customized Customized Customized 30 pcs Accept Customize Available Offer Guangdong, China (mainland)