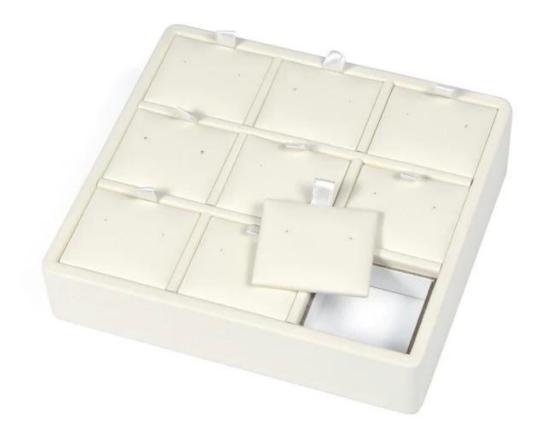

## <u>CWholesale Jewelry Tray Ring Earrings</u> <u>Pendant Tray Leather Suede with Logo</u>

Product name Material Size Color MOQ Logo Sample OEM / ODM Place of origin Jewelry Display Customized Customized Customized 30 pcs Accept Customize Available Offer Guangdong, China (mainland)