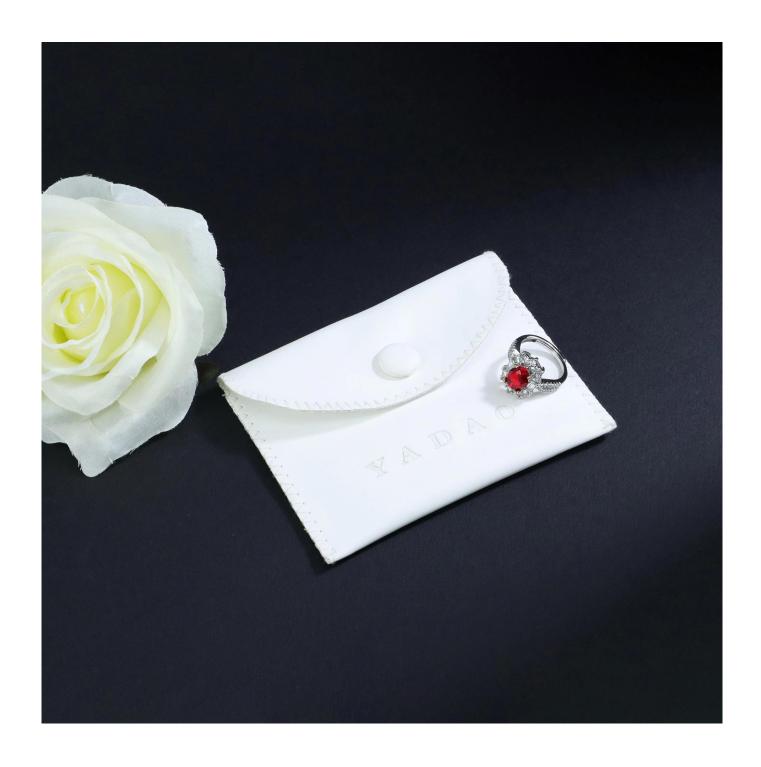

## Pu Leather Jewelry Bag with Stiching Ring **Bangle Pendant Jewelry Pouch Debossed Logo**

## **Description**

**Product name** 

Material

Size

Color

MOQ

Logo

**Sample** 

OEM / ODM

Place of origin

**Jewelry Pouch** 

**Pu Leather** 

Customized

Customized

1000 pcs

**Accept Customize** 

**Available** 

Offer

**Guangdong, China (mainland)** 

**More Details** 

Yadao Office

**Packaging** 

Feedbacks from our clients