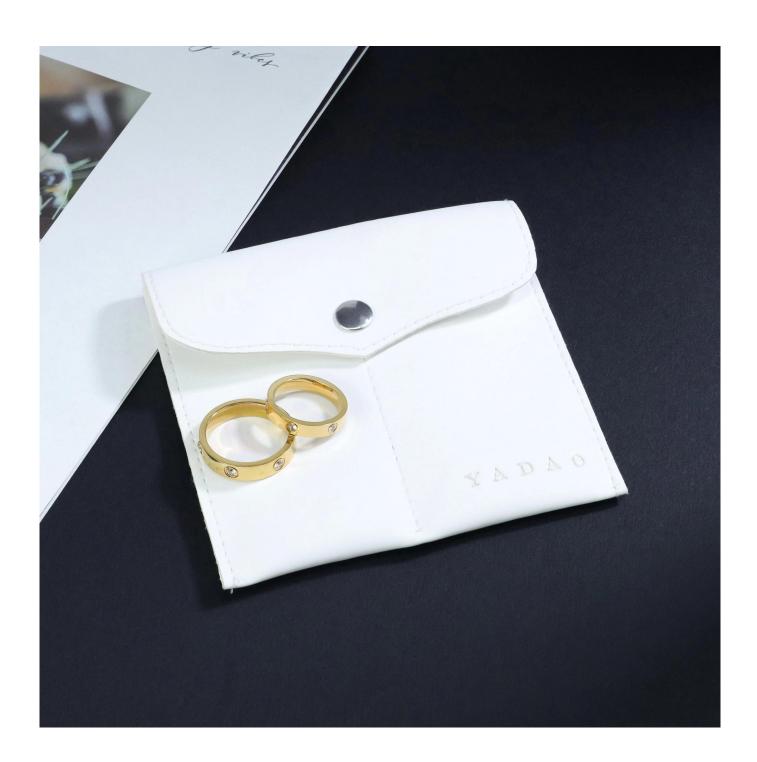

## Pu Leather Jewelry Bag with Stiching Ring **Bangle Pendant Jewelry Pouch Debossed Logo**

## **Description**

**Product name** 

Material

Size

Color

MOQ

Logo

**Sample** 

OEM / ODM

Place of origin

**Jewelry Pouch** 

**Pu Leather** 

Customized

Customized

1000 pcs

**Accept Customize** 

**Available** 

Offer

**Guangdong, China (mainland)** 

**More Details** 

Yadao Office

**Packaging** 

Feedbacks from our clients