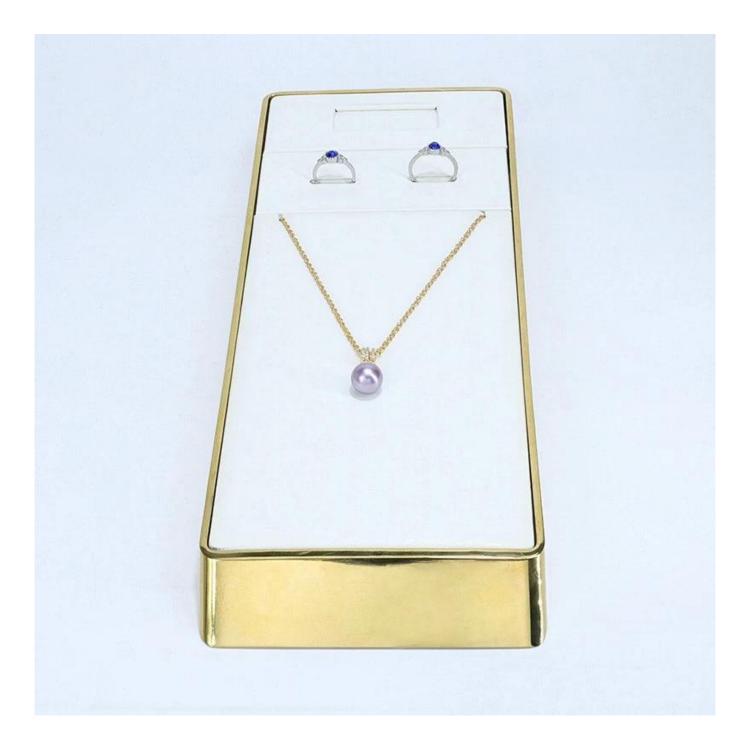

## <u>Luxury Jewelry Tray Leather Electroplated Gold</u> <u>Color Jewelry Display Tray Custom for your</u> <u>Shop</u>

Product name Material Size Color MOQ Logo Sample OEM / ODM Place of origin Jewelry Display Customized Customized Customized 30 pcs Accept Customize Available Offer Guangdong, China (mainland)