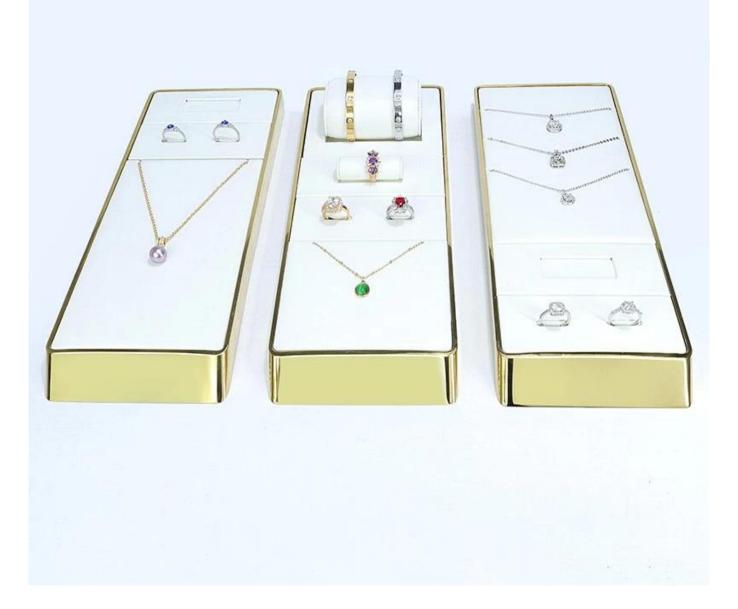

## <u>Luxury Jewelry Tray Leather Electroplated Gold</u> <u>Color Jewelry Display Tray Custom for your</u> <u>Shop</u>

Product name Material Size Color MOQ Logo Sample OEM / ODM Place of origin Jewelry Display Customized Customized Customized 30 pcs Accept Customize Available Offer Guangdong, China (mainland)