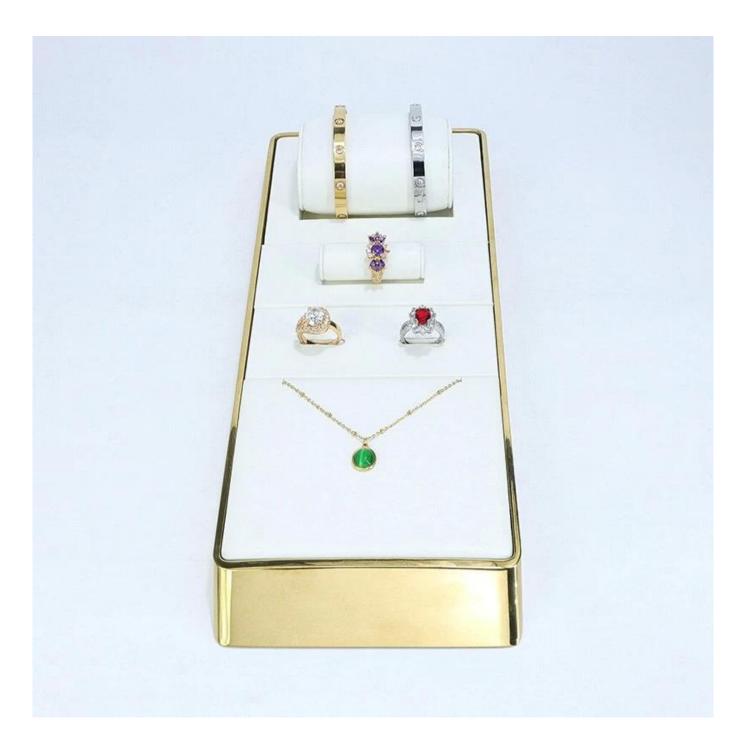

## <u>Luxury Jewelry Tray Leather Electroplated Gold</u> <u>Color Jewelry Display Tray Custom for your</u> <u>Shop</u>

Product name Material Size Color MOQ Logo Sample OEM / ODM Place of origin Jewelry Display Customized Customized Customized 30 pcs Accept Customize Available Offer Guangdong, China (mainland)