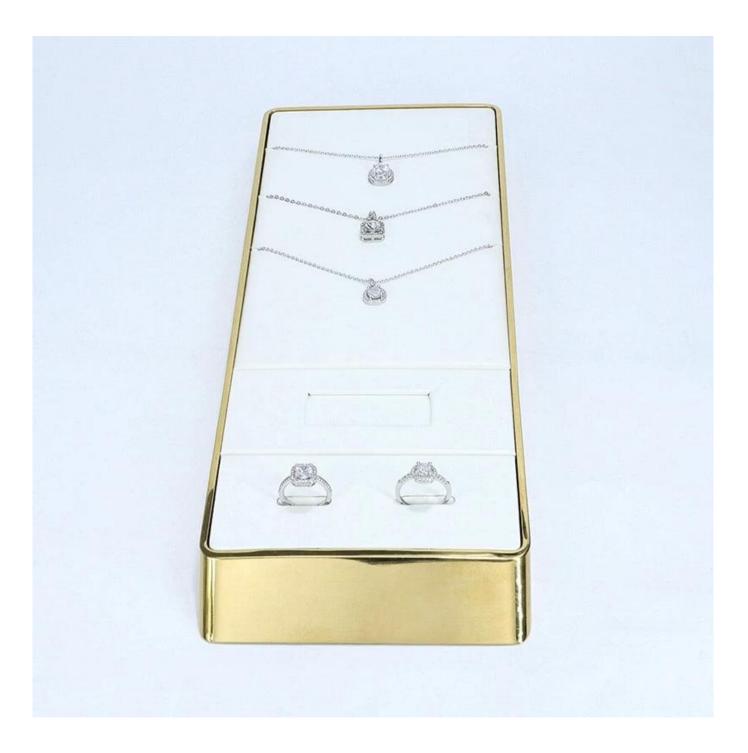

## <u>Luxury Jewelry Tray Leather Electroplated Gold</u> <u>Color Jewelry Display Tray Custom for your</u> <u>Shop</u>

Product name Material Size Color MOQ Logo Sample OEM / ODM Place of origin Jewelry Display Customized Customized Customized 30 pcs Accept Customize Available Offer Guangdong, China (mainland)