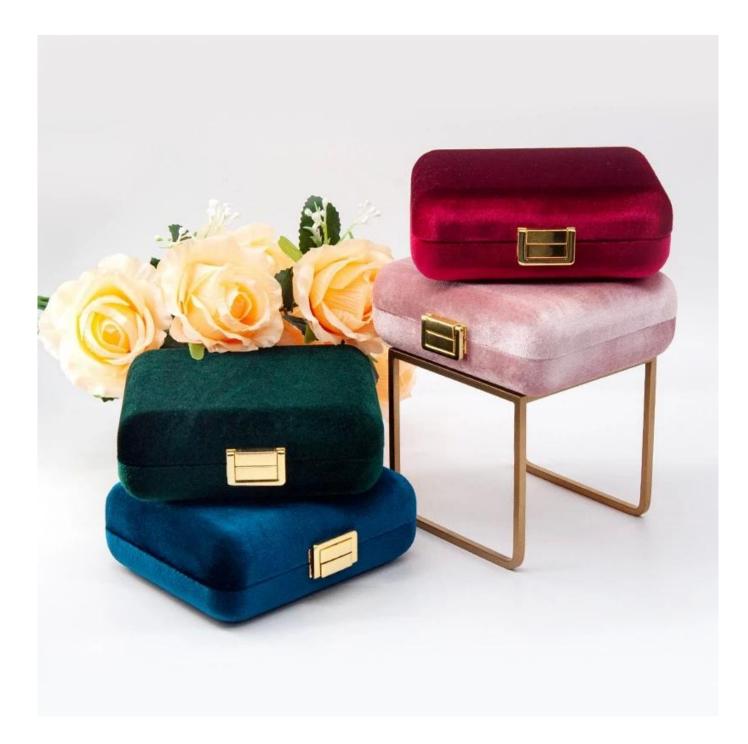

Looking more pics

戒指/耳钉盒

H5979R/E 尺寸: 6.7\*5.8\*6.4(长\*宽\*高) 单位: cm \*尺寸均为手工测量, 印测量方式不同, 如有偏差请以实物为准

## YADAO

手镯盒

H5984P1 尺寸: 10\*9\*5.2(长\*宽\*高) 单位: cm \*尺寸均为手工测量, 印测量方式不同, 如有偏差请以实物为准

H5979R/E 尺寸: 6.7\*5.8\*6.4(长\*宽\*高) 单位: cm \*尺寸均为手工测量,印测量方式不同,如有偏差请以实物为准

手镯盒

H5984P1 尺寸: 10\*9\*5.2(长\*宽\*高) 单位: cm \*尺寸均为手工测量, 印测量方式不同, 如有偏差请以实物为准