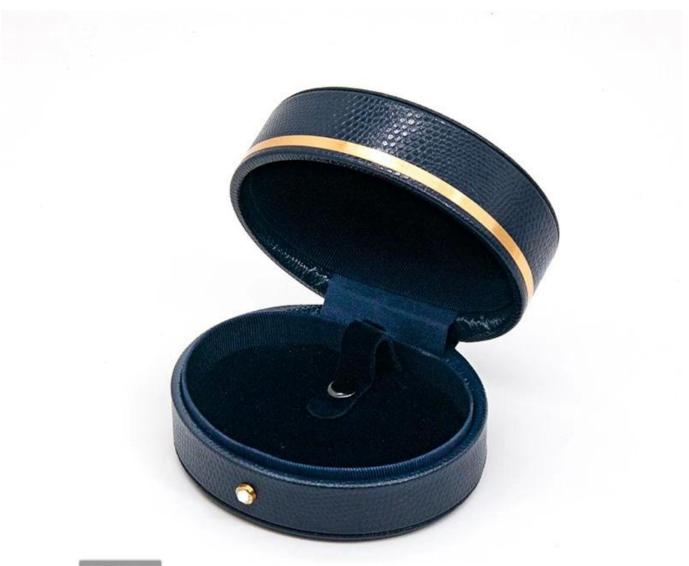

Looking more pics

戒指/耳钉盒

H5979R/E 尺寸: 6.7\*5.8\*6.4(长\*宽\*高) 单位: cm \*尺寸均为手工测量, 印测量方式不同, 如有偏差请以实物为准