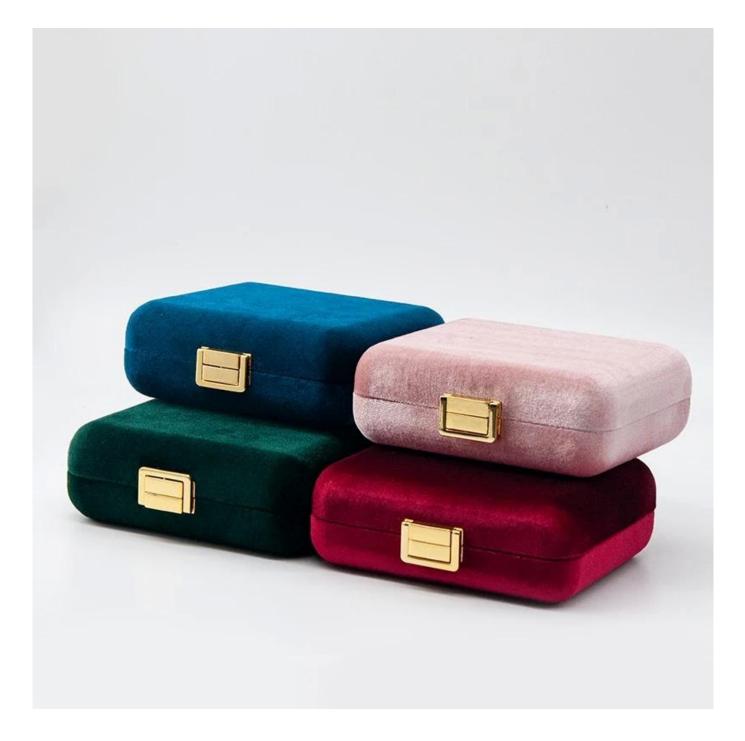

Looking more pics

戒指/耳钉盒

H5979R/E 尺寸: 6.7\*5.8\*6.4(长\*宽\*高) 单位: cm \*尺寸均为手工测量, 印测量方式不同, 如有偏差请以实物为准

## YADAO

手镯盒

H5984P1 尺寸: 10\*9\*5.2(长\*宽\*高) 单位: cm \*尺寸均为手工测量, 印测量方式不同, 如有偏差请以实物为准

H5979R/E 尺寸: 6.7\*5.8\*6.4(长\*宽\*高) 单位: cm \*尺寸均为手工测量,印测量方式不同,如有偏差请以实物为准

手镯盒

H5984P1 尺寸: 10\*9\*5.2(长\*宽\*高) 单位: cm \*尺寸均为手工测量, 印测量方式不同, 如有偏差请以实物为准