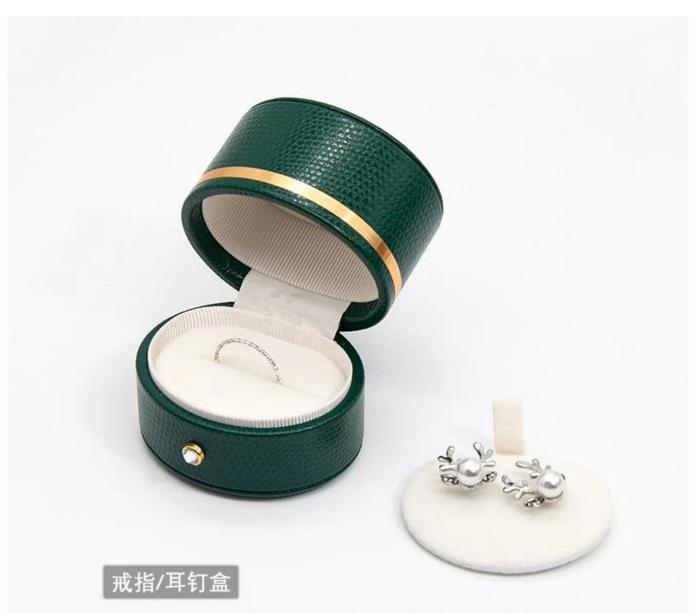

Looking more pics

戒指/耳钉盒

H5979R/E 尺寸: 6.7\*5.8\*6.4(长\*宽\*高) 单位: cm \*尺寸均为手工测量, 印测量方式不同, 如有偏差请以实物为准