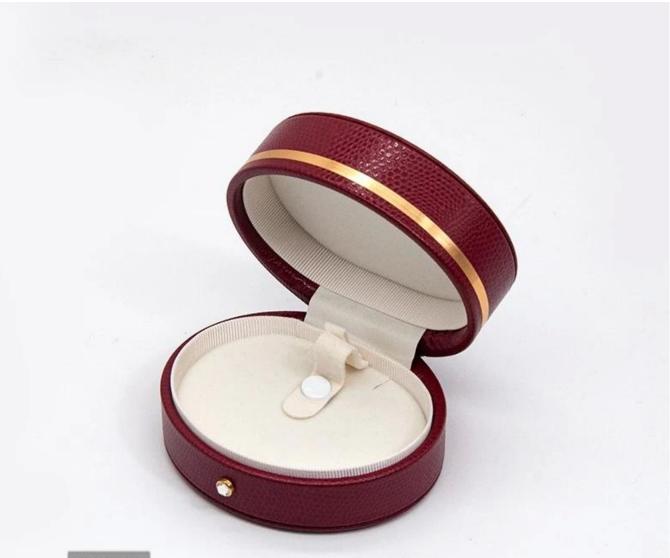

Looking more pics

戒指/耳钉盒

H5979R/E 尺寸: 6.7\*5.8\*6.4(长\*宽\*高) 单位: cm \*尺寸均为手工测量, 印测量方式不同, 如有偏差请以实物为准

## YADAO

手镯盒

H5984P1 尺寸: 10\*9\*5.2(长\*宽\*高) 单位: cm \*尺寸均为手工测量, 印测量方式不同, 如有偏差请以实物为准

H5979R/E 尺寸: 6.7\*5.8\*6.4(长\*宽\*高) 单位: cm \*尺寸均为手工测量,印测量方式不同,如有偏差请以实物为准

手镯盒

H5984P1 尺寸: 10\*9\*5.2(长\*宽\*高) 单位: cm \*尺寸均为手工测量, 印测量方式不同, 如有偏差请以实物为准