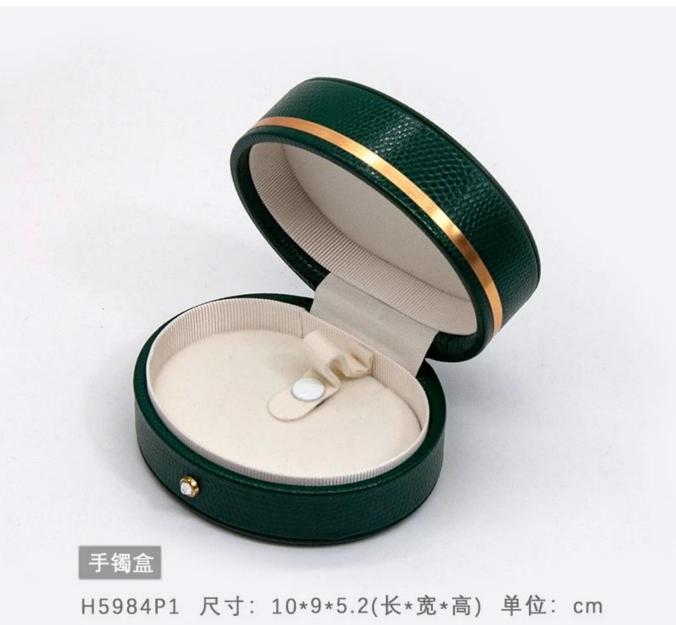

## YADAO

手镯盒

H5984P1 尺寸: 10\*9\*5.2(长\*宽\*高) 单位: cm \*尺寸均为手工测量, 印测量方式不同, 如有偏差请以实物为准

H5979R/E 尺寸: 6.7\*5.8\*6.4(长\*宽\*高) 单位: cm \*尺寸均为手工测量,印测量方式不同,如有偏差请以实物为准

手镯盒

H5984P1 尺寸: 10\*9\*5.2(长\*宽\*高) 单位: cm \*尺寸均为手工测量, 印测量方式不同, 如有偏差请以实物为准