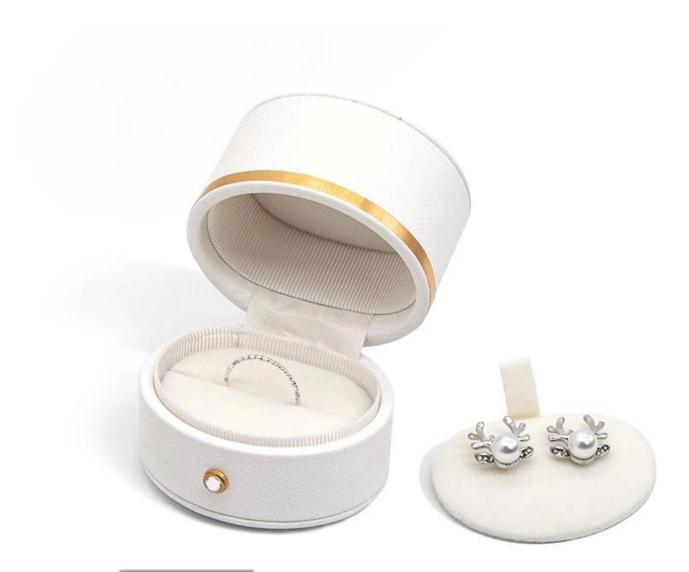

Looking more pics

戒指/耳钉盒

H5979R/E 尺寸: 6.7\*5.8\*6.4(长\*宽\*高) 单位: cm \*尺寸均为手工测量, 印测量方式不同, 如有偏差请以实物为准