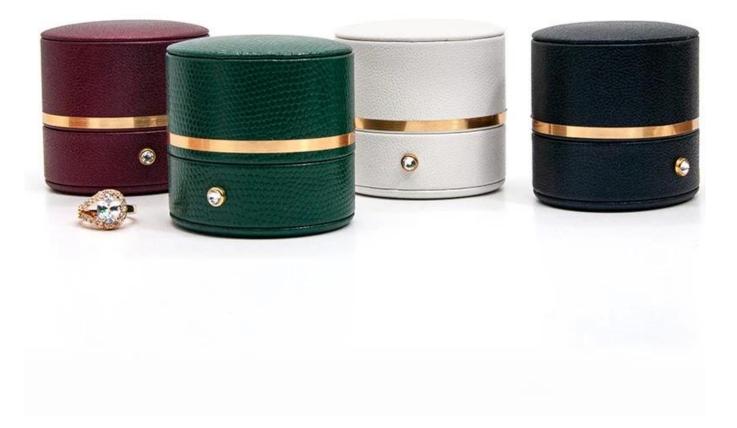

#### Product description

| Product name       | jewelry box                 |
|--------------------|-----------------------------|
| Material           | leather+plastic             |
| Size               | Customized                  |
| Color              | Customized                  |
| ΜΟQ                | 500 pcs                     |
| Logo               | Custom as your design       |
| Sample             | Available                   |
| OEM / ODM          | Offer                       |
| Place of<br>origin | Guangdong, China (mainland) |