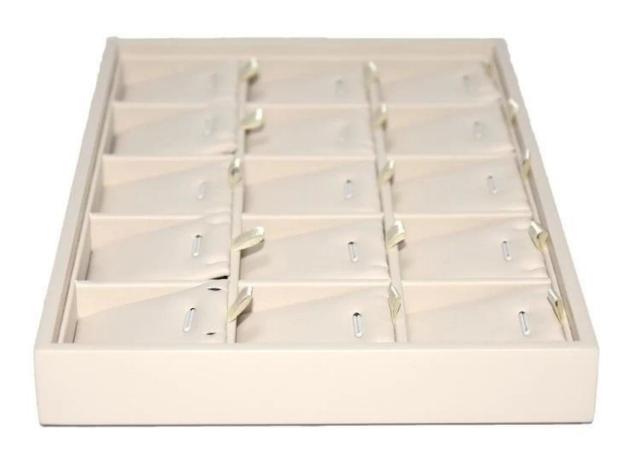

## <u>Display Tray Jewelry Pu Leather</u> <u>Necklace Pendant Tray Custom Size</u>

**Product name** 

**Material** 

Size

Color

MOQ

Logo

Sample

OEM / ODM

Place of origin

**Jewelry Display** 

Customized

**Customized** 

**Customized** 

30 pcs

**Accept Customize** 

**Available** 

Offer

**Guangdong, China (mainland)** 

**More Details** 

Yadao Office

**Packaging** 

Feedbacks from our clients