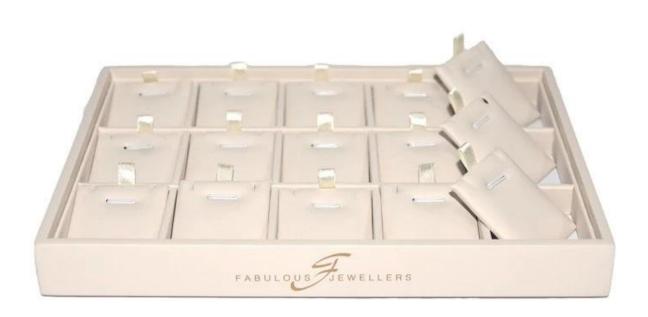

## <u>Display Tray Jewelry Pu Leather</u> <u>Necklace Pendant Tray Custom Size</u>

**Product name** 

**Material** 

Size

Color

MOQ

Logo

Sample

OEM / ODM

Place of origin

**Jewelry Display** 

Customized

**Customized** 

**Customized** 

30 pcs

**Accept Customize** 