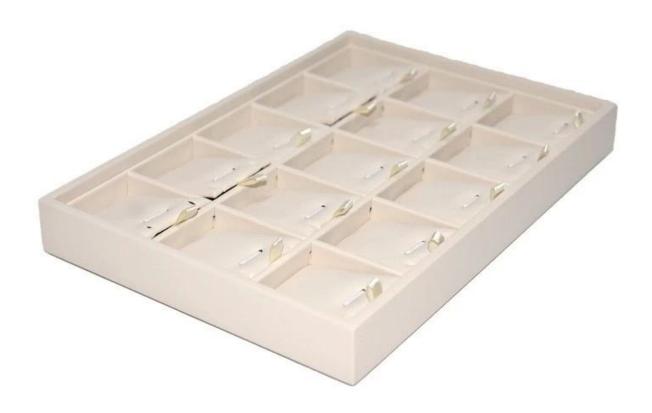

## <u>Display Tray Jewelry Pu Leather</u> <u>Necklace Pendant Tray Custom Size</u>

**Product name** 

**Material** 

Size

Color

MOQ

Logo

Sample

OEM / ODM

Place of origin

**Jewelry Display** 

Customized

**Customized** 

**Customized** 

30 pcs

**Accept Customize** 

**Available** 

Offer

**Guangdong, China (mainland)** 

**More Details** 

Yadao Office

**Packaging** 

Feedbacks from our clients