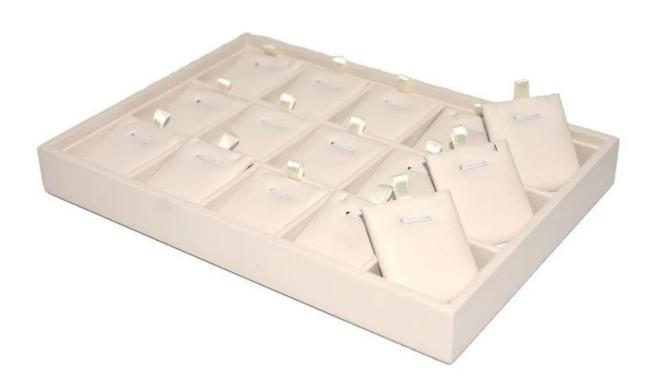

## <u>Display Tray Jewelry Pu Leather</u> <u>Necklace Pendant Tray Custom Size</u>

**Product name** 

**Material** 

Size

Color

MOQ

Logo

Sample

OEM / ODM

Place of origin

**Jewelry Display** 

Customized

**Customized** 

**Customized** 

30 pcs

**Accept Customize** 