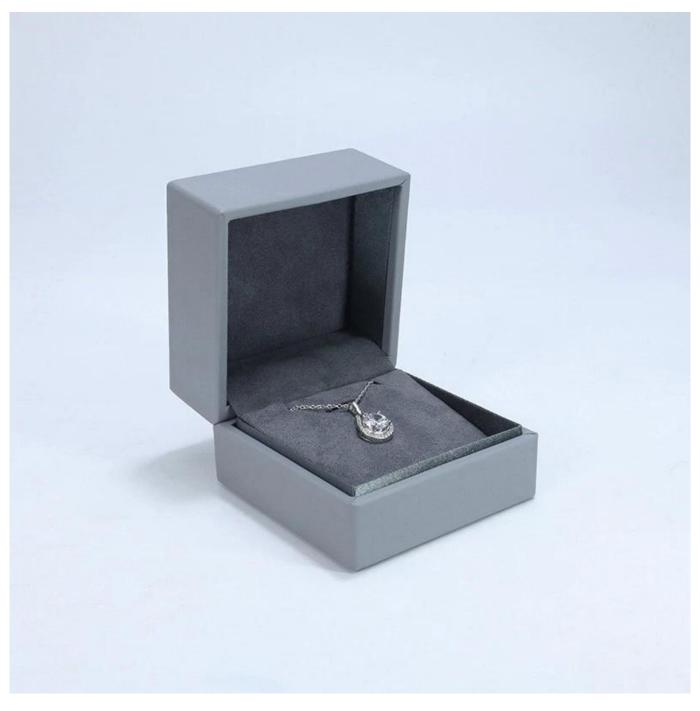

# Custom Gray paper high-ed <u>box jewelry packging</u> display box with cotom logo

jewelry box paper+plastic+suede Customized Customized 500 pcs Custom as your design Available Offer Guangdong, China (mainland)

PS: We owed smooth production line with experienced workers, Quality is our culture, every step handmade except mold operating, Every step of the production process is monitored by the strictest control system in order to ensure our quality.