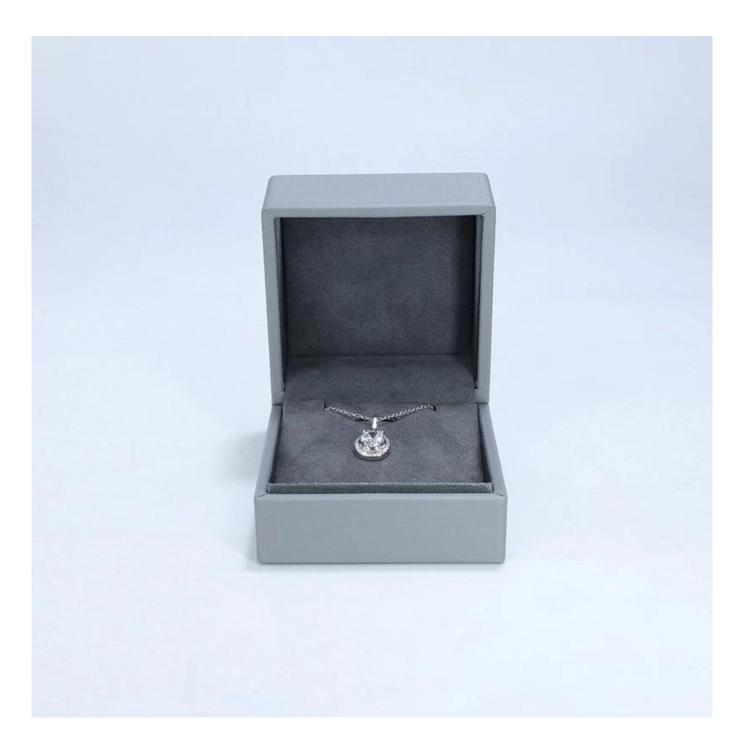

# Custom Gray paper high-ed <u>box jewelry packging</u> display box with cotom logo

jewelry box paper+plastic+suede Customized Customized 500 pcs Custom as your design Available Offer Guangdong, China (mainland)

PS: We owed smooth production line with experienced workers, Quality is our culture, every step handmade except mold operating, Every step of the production process is monitored by the strictest control system in order to ensure our quality.