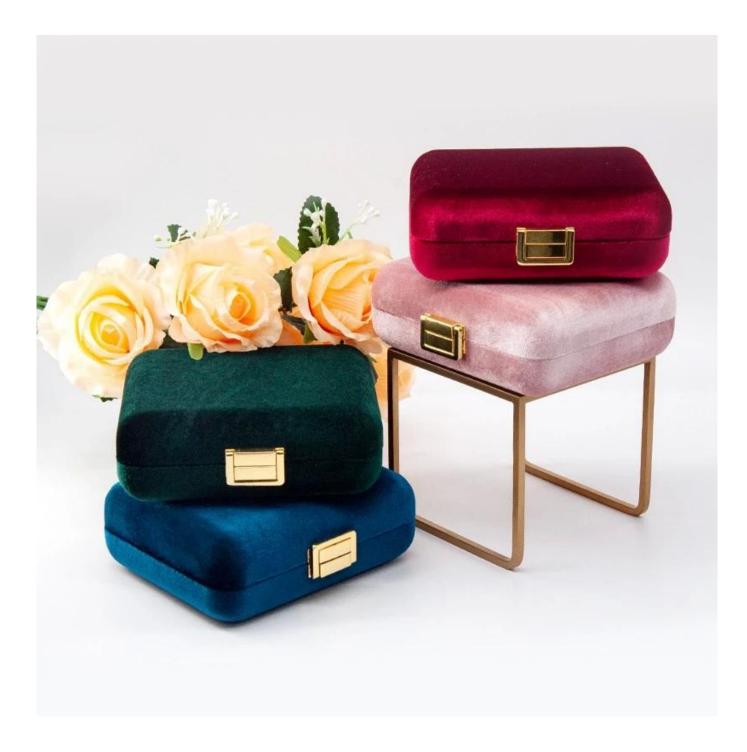

# Custom Gray paper high-ed <u>box jewelry packging</u> display box with cotom logo

# Product description

| Product name |
|--------------|
| Material     |
| Size         |
| Color        |
| MOQ          |
| Logo         |
| Sample       |
| OEM / ODM    |
| Place of     |
| origin       |

jewelry box paper+plastic+suede Customized Customized 500 pcs Custom as your design Available Offer Guangdong, China (mainland)

PS: We owed smooth production line with experienced workers, Quality is our culture, every step handmade except mold operating, Every step of the production process is monitored by the strictest control system in order to ensure our quality.