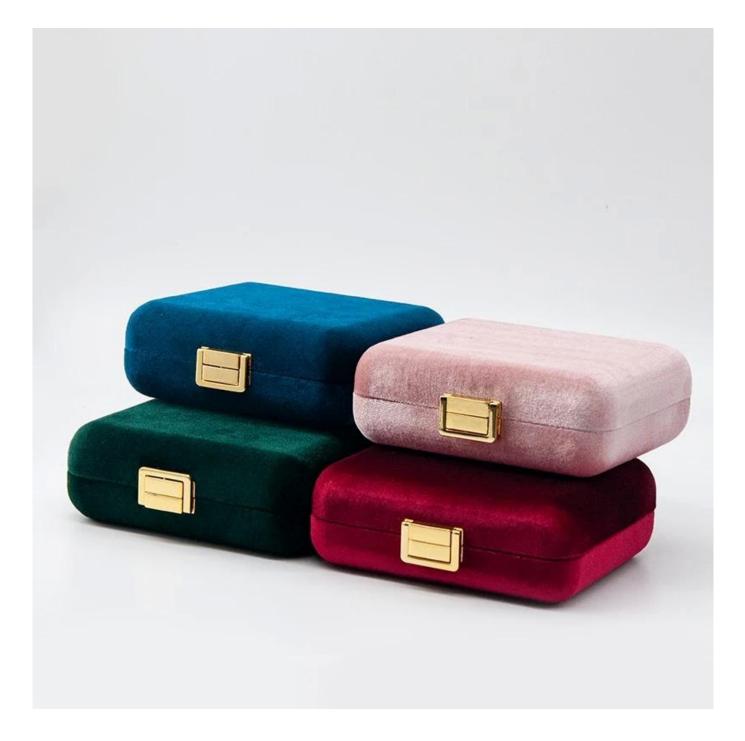

# Custom Gray paper high-ed <u>box jewelry packging</u> display box with cotom logo

jewelry box paper+plastic+suede Customized Customized 500 pcs Custom as your design Available Offer Guangdong, China (mainland)

PS: We owed smooth production line with experienced workers, Quality is our culture, every step handmade except mold operating, Every step of the production process is monitored by the strictest control system in order to ensure our quality.