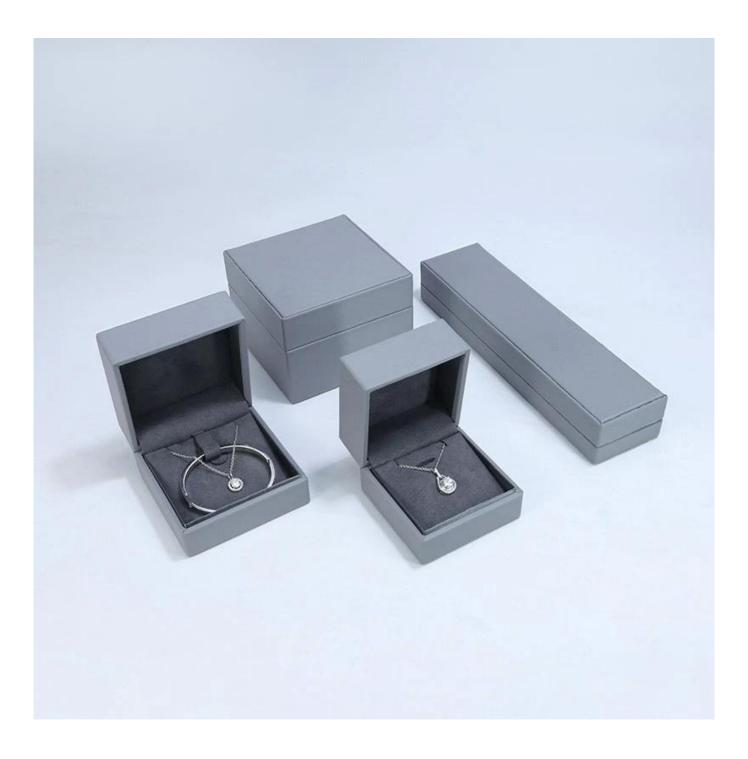

# Custom Gray paper high-ed <u>box jewelry packging</u> display box with cotom logo

jewelry box paper+plastic+suede Customized Customized 500 pcs Custom as your design Available Offer Guangdong, China (mainland)

PS: We owed smooth production line with experienced workers, Quality is our culture, every step handmade except mold operating, Every step of the production process is monitored by the strictest control system in order to ensure our quality.