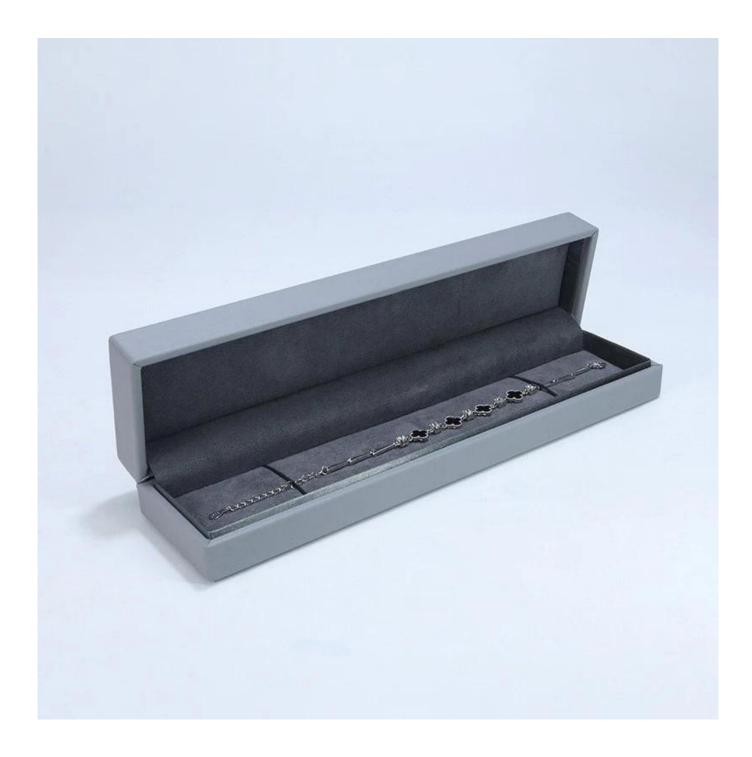

# Custom Gray paper high-ed <u>box jewelry packging</u> display box with cotom logo

jewelry box paper+plastic+suede Customized Customized 500 pcs Custom as your design Available Offer Guangdong, China (mainland)

PS: We owed smooth production line with experienced workers, Quality is our culture, every step handmade except mold operating, Every step of the production process is monitored by the strictest control system in order to ensure our quality.