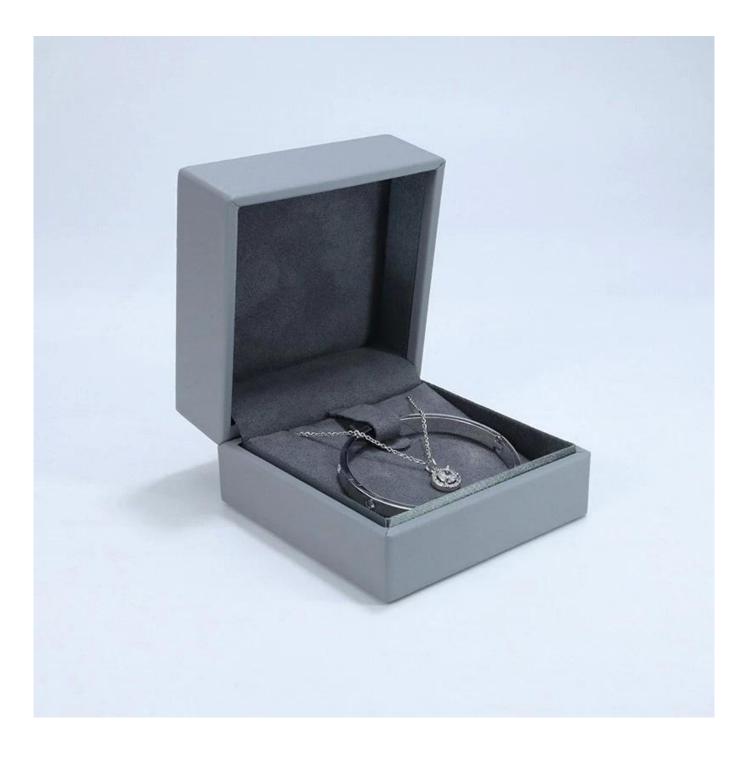

# Custom Gray paper high-ed <u>box jewelry packging</u> display box with cotom logo

jewelry box paper+plastic+suede Customized Customized 500 pcs Custom as your design Available Offer Guangdong, China (mainland)

PS: We owed smooth production line with experienced workers, Quality is our culture, every step handmade except mold operating, Every step of the production process is monitored by the strictest control system in order to ensure our quality.