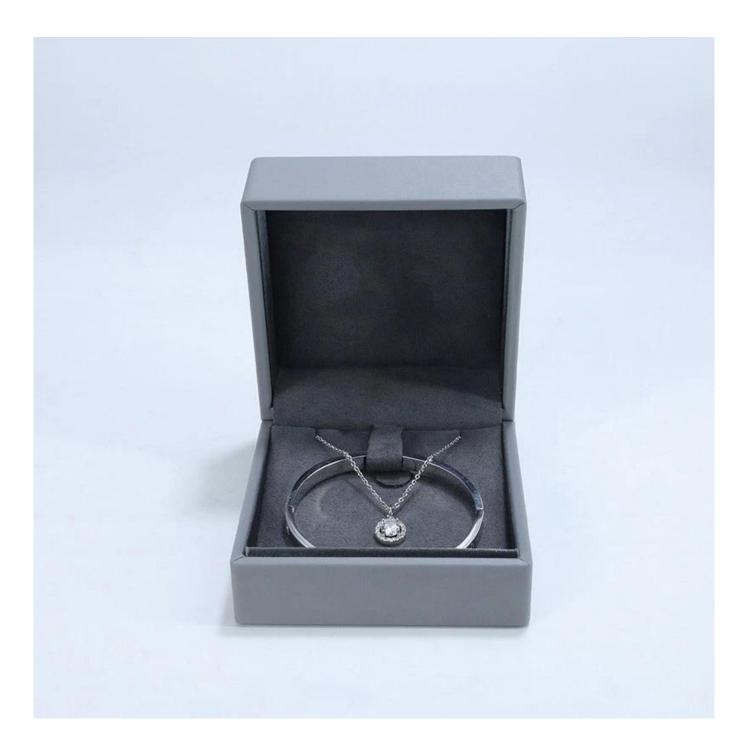

# Custom Gray paper high-ed <u>box jewelry packging</u> display box with cotom logo

jewelry box paper+plastic+suede Customized Customized 500 pcs Custom as your design Available Offer Guangdong, China (mainland)

PS: We owed smooth production line with experienced workers, Quality is our culture, every step handmade except mold operating, Every step of the production process is monitored by the strictest control system in order to ensure our quality.