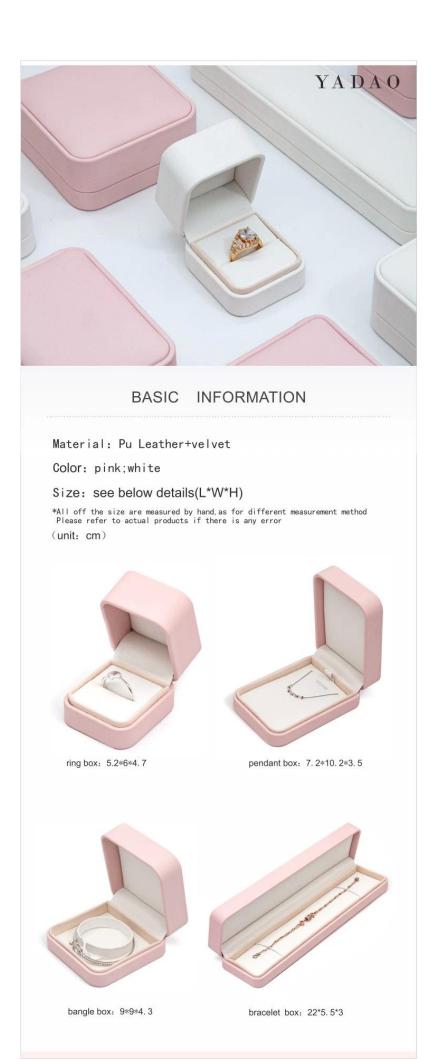

#### Product description

| Product name       | soft leather jewelry box set     |
|--------------------|----------------------------------|
| Material           | plastic+leather+velvet           |
| Size               | see details                      |
| Color              | white/pink                       |
| MOQ                | <b>100 pcs</b>                   |
| Logo               | It can be printed as your design |
| Sample             | Available                        |
| OEM / ODM          | Offer                            |
| Place of<br>origin | Guangdong, China (mainland)      |